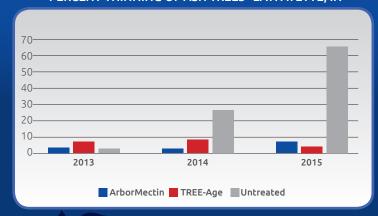

## PERCENT THINNING OF ASH TREES · LAYFAYETTE, IN

A research trial conducted in Lafayette, IN by university personnel was initiated in May of 2013. Trees of similar sizes were treated with either ArborMectin or TREE-Age® using the Chicago Protocol to determine the dose. Percent canopy thinning ratings were taken in August of 2013, 2014 and 2015

Ash tree on the left treated with ArborMectin in May 2013, tree on right left untreated.
Photo taken May 2015.

A second research trial was initiated in Lafayette, IN at the Columbia Park in May, 2013. Trees of similar sizes were treated with either ArborMectin or TREE-Age® using the Chicago Protocol to determine the dose. Percent canopy thinning ratings were taken in August of 2013, 2014 and 2015

Both ArborMectin and Tree-Age treatments in these two research trials provided equivalent control of Emerald Ash Borer for 2 years, while the untreated trees had 62-65% canopy thinning.

This is a picture of a 44 inch DBH ash tree in Chicago that was treated with ArborMectin and was protected from Emerald Ash Borer.