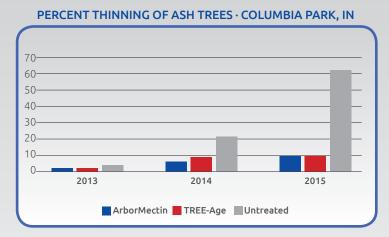

Ash tree on the left treated with ArborMectin in May 2013, tree on right left untreated.
Photo taken May 2015.

A second research trial was initiated in Lafayette, IN at the Columbia Park in May, 2013. Trees of similar sizes were treated with either ArborMectin or TREE-Age® using the Chicago Protocol to determine the dose. Percent canopy thinning ratings were taken in August of 2013, 2014 and 2015

Both ArborMectin and Tree-Age treatments in these two research trials provided equivalent control of Emerald Ash Borer for 2 years, while the untreated trees had 62-65% canopy thinning.

This is a picture of a 44 inch DBH ash tree in Chicago that was treated with ArborMectin and was protected from Emerald Ash Borer.