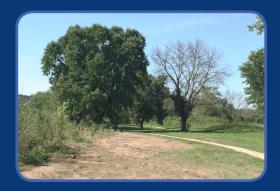

Ash tree on the left treated with ArborMectin in May 2013, tree on right left untreated.
Photo taken May 2015.

A second research trial was initiated in Lafayette, IN at the Columbia Park in May, 2013. Trees of similar sizes were treated with either ArborMectin or TREE-Age® using the Chicago Protocol to determine the dose. Percent canopy thinning ratings were taken in August of 2013, 2014 and 2015

Both ArborMectin and Tree-Age treatments in these two research trials provided equivalent control of Emerald Ash Borer for 2 years, while the untreated trees had 62-65% canopy thinning.

This is a picture of a 44 inch DBH ash tree in Chicago that was treated with ArborMectin and was protected from Emerald Ash Borer.