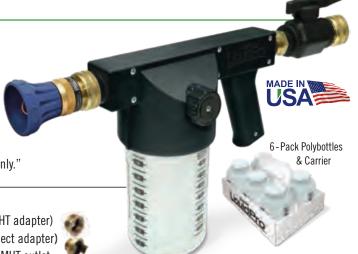

#### APPLICATOR GUN FOR LIQUID WETTING AGENT

LiquidPro's chemical-resistant, UV-protected, lightweight siphon mixing system can cover 1000 square feet in less than a minute! With unmatched speed and uniformity, you can virtually "paint" your turf with liquid wetting agent, fertilizers, and micronutrients.

Adjustable metering dial offers 10 additive settings including "Water Only."

LiquidPro Applicator Gun (with 1" FHT x 34" MHT Adaptor) with RainPro Nozzle Part # A-LPWWASHNK Part # A-LPWWASHNK-E LiquidPro Applicator Gun (with ¾" quick connect adaptor) with RainPro Nozzle

Part # A-I PWAB-6 6-Pack of 32 oz. Polybottles and Carrier