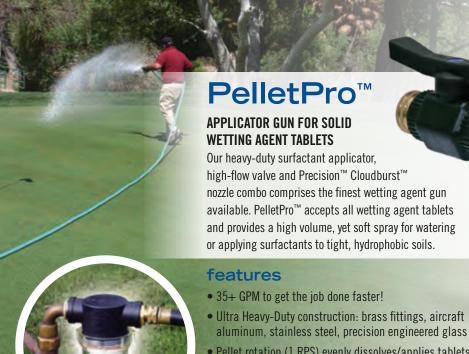

PelletPro<sup>™</sup> rotates pellets at one revolution per second (RPS) to evenly dissolve/ apply wetting agent

Pellet rotation (1 RPS) evenly dissolves/applies tablets