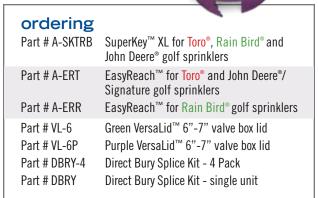

### VersaLid™

### **VALVE BOX UNIVERSAL REPLACEMENT LID**

 $\mbox{VersaLid}^{\mbox{\tiny TM}} \mbox{ is the easy solution for broken or } \\$ 

missing valve box lids. No need to guess what brand a buried box is or even worse - dig it up to find out - VersaLid's locking system fits all 6"-7" round valve boxes.

#### features

- Fits all 6"-7" round boxes Universal fit
- Greater top-load strength and more UV-resistant than structural foam lids
- Purple Lid available for non-potable/reclaimed water

Made of high grade metal, EasyReach offers years of effortless on/off operation.

# Splice Kit

#### 3M DIRECT BURY SPLICE KIT

Each kit includes one wire connector which accommodates wire sizes from 18-10 gauge and a waterproof gel case. Excellent for golf, commercial and residential applications.

## **STRONGER! BETTER FIT!** than original equipment lids