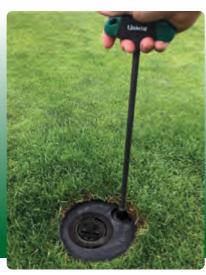

### **VALVE BOX UNIVERSAL REPLACEMENT LID**

 $\mbox{VersaLid}^{\mbox{\tiny TM}} \mbox{ is the easy solution for broken or } \\$ 

missing valve box lids. No need to guess what brand a buried box is or even worse - dig it up to find out - VersaLid's locking system fits all 6"-7" round valve boxes.

#### features

- Fits all 6"-7" round boxes Universal fit
- Greater top-load strength and more UV-resistant than structural foam lids
- Purple Lid available for non-potable/reclaimed water

Made of high grade metal, EasyReach offers years of effortless on/off operation.