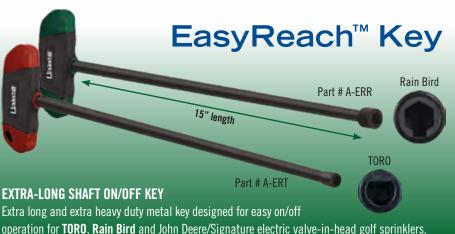

#### features

- Fits all 6"-7" round boxes Universal fit
- Greater top-load strength and more UV-resistant than structural foam lids
- Purple Lid available for non-potable/reclaimed water

Made of high grade metal, EasyReach offers years of effortless on/off operation.