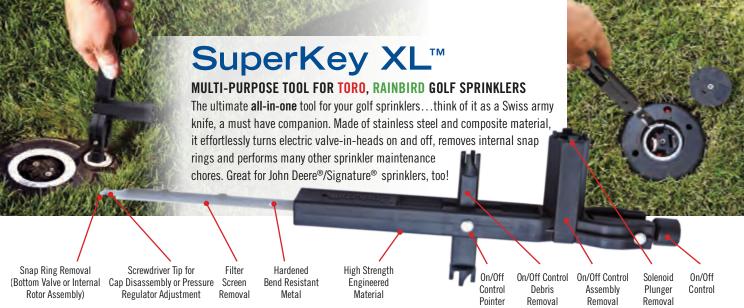

### VersaLid™

### **VALVE BOX UNIVERSAL REPLACEMENT LID**

 $\mbox{VersaLid}^{\mbox{\tiny TM}} \mbox{ is the easy solution for broken or } \\$ 

missing valve box lids. No need to guess what brand a buried box is or even worse - dig it up to find out - VersaLid's locking system fits all 6"-7" round valve boxes.

#### features

- Fits all 6"-7" round boxes Universal fit
- Greater top-load strength and more UV-resistant than structural foam lids
- Purple Lid available for non-potable/reclaimed water



Made of high grade metal, EasyReach offers years of effortless on/off operation.

# Splice Kit

#### 3M DIRECT BURY SPLICE KIT

Each kit includes one wire connector which accommodates wire sizes from 18-10 gauge and a waterproof gel case. Excellent for golf, commercial and residential