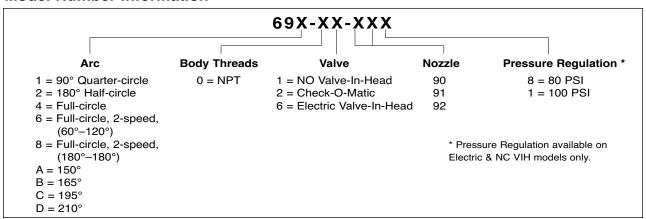

## **Model Number Information**



| Item No. | Part No. | Description                  | Quantity<br>Per Assy. |
|----------|----------|------------------------------|-----------------------|
| 1        | 3-2518   | Plug, Cap , Rubber           | 1                     |
| 2        | 3-3567   | Screw, Machine, 1/4-20 x3/8" | 1                     |
| 3        | 3-3582   | Cover, Cap, Rubber           | 1                     |
| 4        | 3-3532   | Cap                          | 1                     |
| 5        | 9-2734   | Strap, Spring                | 1                     |

| em No. | Part No.          | Description                                                        | Quantity<br>Per Assy |
|--------|-------------------|--------------------------------------------------------------------|----------------------