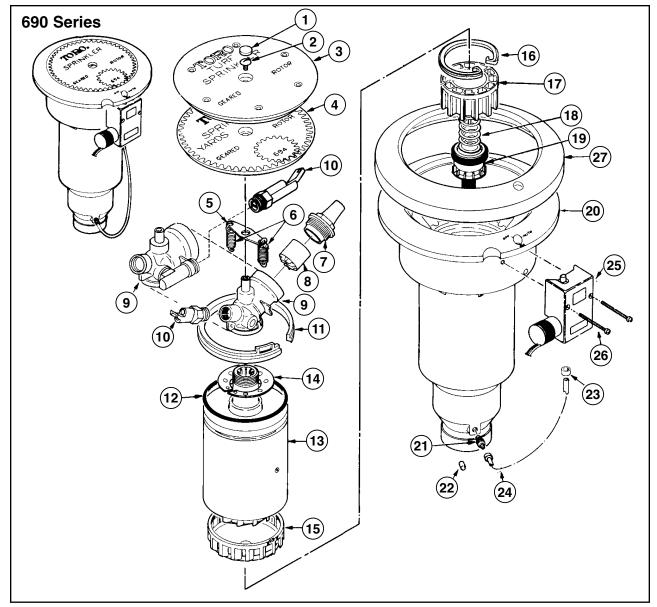

## **Model Number Information**

| Item No. | Part No. | Description                  | Quantity<br>Per Assy. |
|----------|----------|------------------------------|-----------------------|
| 1        | 3-2518   | Plug, Cap , Rubber           | 1                     |
| 2        | 3-3567   | Screw, Machine, 1/4-20 x3/8" | 1                     |
| 3        | 3-3582   | Cover, Cap, Rubber           | 1                     |
| 4        | 3-3532   | Cap                          | 1                     |
| 5        | 9-2734   | Strap, Spring                | 1                     |

| em No. | Part No.          | Description                                                        | Quantity<br>Per Assy |
|--------|-------------------|--------------------------------------------------------------------|----------------------|
| 6      | 9-2738            | Spring, Retraction                                                 | 2                    |
| 7      | 89-5816           | Nozzle, Main, 3/8", #90                                            | 1                    |
| 7      | 3-3542            | Nozzle, Main, 7/16", #91                                           | 1                    |
| 7      | 3-3543            | Nozzle, Main, 1/2", #92                                            | 1                    |
| 8      | 3-3535            | Straightener, Stream                                               | 1                    |
| 9      | 3-3531            | Base, Nozzle, Full-circle                                          | 1                    |
| 9      | 9-1079            | Base, Nozzle, Part-circle                                          | 1                    |
| 10     | 9-5535            | Nozzle, Back                                                       | 1                    |
| 11     | 3-3536            | Snap Ring, Head                                                    | 1                    |
| 12     | 363-3210          | O-Ring, 0.139" x 4.359" x 4.637"                                   | 1                    |
| 13     | 9-1849            | Drive Assy., Quarter-circle, 691 (Includes Item 14)                | 1                    |
| 13     | 9-1850            | Drive Assy., Half-circle, 692 (Includes Item 14)                   | 1                    |
| 13     | 3-3585            | Drive Assy., Full-circle, 694 (Includes Item 14)                   | 1                    |
| 13     | 35-5123           | Drive Assy., 696, 2-Speed, 60°-120° (Includes Item 14)             | 1                    |
| 13     | 3-3549            | Drive Assy., 698, 2-Speed 180° (Includes Item 14)                  | 1                    |
| 13     | 89-8145           | Drive Assy., 150° (Includes Item 14)                               | 1                    |
| 13     | 89-8146           | Drive Assy., 165° (Includes Item 14)                               | 1                    |
| 13     | 89-8147           | Drive Assy., 195° (Includes Item 14)                               | 1                    |
| 13     | 89-8148           | Drive Assy., 210° (Includes Item 14)                               | 1                    |
| 14     | 9-2736            | Collar, Spring                                                     | 1                    |
| 15     | 3-3586            | Stator, 3/8", #90                                                  | 1                    |
| 15     | 3-3568            | Stator, 7/16", #91                                                 | 1                    |
| 15     | 3-3555            | Stator, 1/2", #92                                                  | 1                    |
| 16     | 3-3304            | Snap Ring, Valve                                                   | 1                    |
| 17     | 9-1479            | Cylinder Assy., NO, COM & Drain Valve                              | 1                    |
| 17     | 102-0626          | Cylinder Assy., El & NC                                            | 1                    |
| 18     | 3-3311            | Spring, Valve, COM                                                 | 1                    |
| 18     | 3-3323            | Spring, Valve, EL, NO, NC & Drain Valve                            | 1                    |
| 19     | 89-1201           | Piston Assy., Valve, NO & COM                                      | 1                    |
| 19     | 3-3355            | Piston Assy., Valve, Drain                                         | 1                    |
| 19     | 102-6311          | Piston Assy., Valve, El & NC                                       | 1                    |
| 20     |                   | Body, 690 (See Service Items)                                      | 1                    |
| 21     | 9-6002            | Adapter, Tubing, Threaded, 1/4"                                    | 1                    |
| 22     | *89-8157          | Cap, Poly, 1/4"                                                    | 1                    |
| 23     | *900-40           | Retainer, Tube                                                     | 2                    |
| 24     | 9-2624            | Tubing, Poly 1/4" x 16.5"                                          | 1                    |
| 25     |                   | Pilot Valve Assy. (See p. 108)                                     | 1                    |
| 26     | 3-2696            | Screw, Tap, #8                                                     | 2                    |
| 27     | 3-3581            | Cover, Body, Rubber                                                | 1                    |
|        |                   | SERVICE ITEMS                                                      |                      |
|        | 3-3529            | Cap Assy., Rubber Cover (Includes Items 3 & 4)                     |                      |
|        | 2-9647            | Screw, Machine, #10-24 x 1.5"                                      |                      |
|        | 3-3579            | Body, Electric w/o/VIH (Includes Items 20–23)                      |                      |
|        | 89-4861           | Body, Electric w/VIH (Includes Items 16–23)                        |                      |
|        | 89-4873           | Body, Electric w/VIH, 80 psi. PV (Includes Items 16–21 and 23–26)  |                      |
|        | 89-1019           | Body, Electric w/VIH, 100 psi. PV (Includes Items 16–21 and 23–26) |                      |
|        | 3-3558            | Body, Hydraulic NO w/o/VIH (Includes Items 20–23)                  |                      |
|        | 89-1038           | Body, Hydraulic NO w/VIH (Includes Items 16–23)                    |                      |
|        | 9-1497            | Body, COM w/o/VIH (Includes Items 20, 21, 23 and 24)               |                      |
|        | 89-4879           | Body, COM w/VIH (Includes Items 16-21, 23 and 24)                  |                      |
|        |                   | Pilot Valve Assy., 100 Lbs. w/Tubing (includes Items 21& 23-26)    |                      |
|        | 9-4079            | Nozzle Assy., 690-90 (Includes Items 7–10)                         |                      |
|        | 9-4080            | Nozzle Assy., 690-91 (Includes Items 7–10)                         |                      |
|        | 9-4081            | Nozzle Assy., 690-92 (Includes Items 7–10)                         |                      |
|        | 9-4083            | Nozzle Assy., 694-90 (Includes Items 7–10)                         |                      |
|        | 9-4084            | Nozzle Assy., 694-91 (Includes Items 7–10)                         |                      |
|        | 9-4085            | Nozzle Assy., 694-92 (Includes Items 7–10)                         |                      |
|        | 9-5747            | Nozzle Base Assy., 690, Dual Back Nozzles (Front & Back)           |                      |
|        | 9-2669            | Retraction Assy., Spring (Includes Items 5, 6, 11 & 14)            |                      |
|        | 690-01            | Kit, Cover, Rubber (Includes Items 1, 3 & 27)                      |                      |
|        | 9-7271            | Adapter, Tubing, Oversized Thread                                  |                      |
|        |                   | SERVICE TOOLS                                                      |                      |
|        | 995-06            | Drive Assy. Extraction Tool                                        |                      |
|        | 995-100           | Valve Snap Ring Pliers                                             |                      |
|        | 995-09            | Valve Removal Tool                                                 |                      |
|        | 995-12            | Valve Insertion Tool                                               |                      |
|        | 995-15            | Selector Tool (Flag Key)                                           |                      |
|        | 995-17            | Riser Pliers                                                       |                      |
|        | 995-17            | Valve Insertion Tool, Rubber Cover                                 |                      |
|        | 995-20            | Hose Adapter                                                       |                      |
|        | 995-22            | *Pressure Gauge                                                    |                      |
|        |                   | Pilot Tube                                                         |                      |
|        | 995-50            | Prior rube Pressure Gauge Kit                                      |                      |
|        | 995-51<br>995-100 | Valve Snap Ring Pliers with Screen Remover                         |                      |
|        |                   | L VOIVE AUGU DING FREIS WILL SCIERLI DRINGVEL                      |                      |