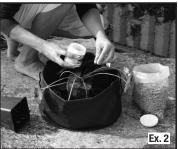

#### STEP 2

• Remove plant from the existing pot or container and place it in the planter. If desired, add fertilizer such as Aquascape Pond Plant Fertilizer 10-14-8 (#98918 for 36 tabs or #98919 for 72 tabs) or Once-A-Year Pond Plant Fertilizer 13-13-13 (#98916 for 1.1 lb. or #98917 for 7 lb.) (Ex. 2).