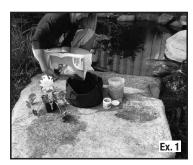

### STEP 1

 Unfold the aquatic planter and place a ½" layer of Pond Plant Potting Media (soil) along the bottom of the planter (Ex. 1).