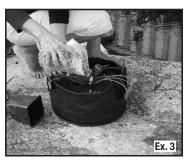

# STEP 3

• Fill in the remaining space with Pond Plant Potting Media (soil). Then, place a layer of pea gravel or small pebbles on top of the soil (Ex. 3).