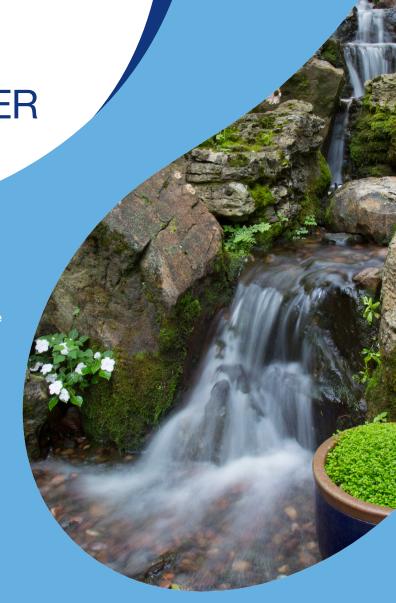

SLUDGE REMOVER PACKS

Aquascape Pond Sludge Remover Packs eliminate pond sludge on rocks, gravel, and filtration. Sludge buildup is caused by fish waste, plant matter, and other decaying material. The easy-to-use water soluble packs dose the sludge directly and make it easy to spot-treat and treat hard to reach areas. Pond Sludge Remover Packs are safe for fish, plants, and animals.