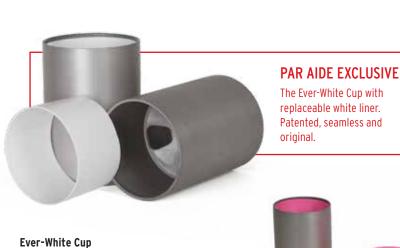

- The patented Ever-White Cup has revolutionized the putting cup by teaming an aluminum outside with a Bright White plastic sleeve.
- No paint to chip, eliminating the need for stripping, sanding and painting.
- Easily replaceable sleeve stays tight in the cup during play.
- Resonates with the classic aluminum sound when the ball drops in.

## **Ever-White Cup Replacement Sleeves**

Case of 18. (Sleeves not sold individually) **935-1** 

Patented aluminum cup complete with

935 Best Seller

plastic sleeve. Meets all USGA regulations.