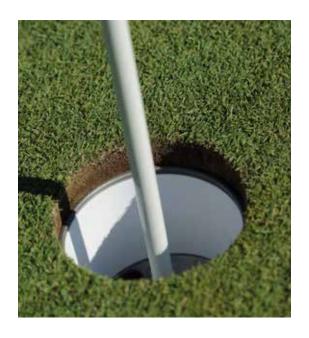

## It's in the hole.

There's a joy to holing out even the shortest putt, and fresh putting cups make it feel even better. Make sure golfers notice the attention to detail you give your greens by providing clean, fresh cups throughout the season. **Because Golfers Notice.** 

- The patented Ever-White Cup has revolutionized the putting cup by teaming an aluminum outside with a Bright White plastic sleeve.
- No paint to chip, eliminating the need for stripping, sanding and painting.
- Easily replaceable sleeve stays tight in the cup during play.
- Resonates with the classic aluminum sound when the ball drops in.

## **Ever-White Cup Replacement Sleeves**

Case of 18. (Sleeves not sold individually) **935-1** 

Patented aluminum cup complete with

935 Best Seller

plastic sleeve. Meets all USGA regulations.