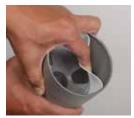

- The patented Ever-White Cup has revolutionized the putting cup by teaming an aluminum outside with a Bright White plastic sleeve.
- No paint to chip, eliminating the need for stripping, sanding and painting.
- Easily replaceable sleeve stays tight in the cup during play.
- Resonates with the classic aluminum sound when the ball drops in.

## **Ever-White Cup Replacement Sleeves**

Case of 18. (Sleeves not sold individually) **935-1** 

Patented aluminum cup complete with

935 Best Seller

plastic sleeve. Meets all USGA regulations.