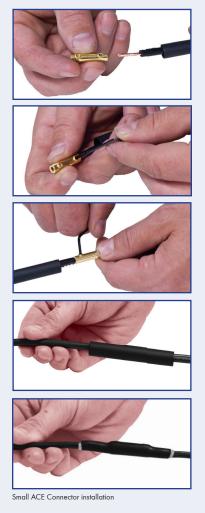

## Installation Instructions:

IMPORTANT: Turn off power before installing or removing connector. Product to be used in accordance with local and national codes.

- 1. Prior to stripping wire, slide heat shrink onto cable.
- 2. (Small) Strip wires 1/2" (12.7mm)
- 2. (Medium) Strip wires 5/8" (15.9mm).
- 2. (Large) Strip wires 5/8" (15.9mm).
- 3. Align any frayed strands or conductors.
- 4. Place stripped wire(s) into end(s) of lug.
- 5. Tighten set screw with Allen wrench. Do not over torque.
- 6. Position heat shrink on lug. Heat evenly with heat gun or hand held torch until sealed. Do not reuse.