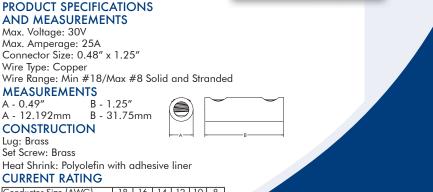

CONSTRUCTION

Lug: Brass Set Screw: Brass

Heat Shrink: Polyolefin with adhesive liner