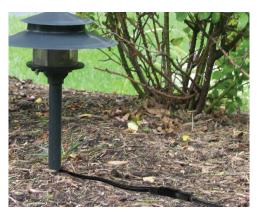

## FEATURES AND BENEFITS

The ACE Connector is our brass screw-tight lug that creates a solid mechanical connection. This fast curing heat shrink makes it easy to get weather resistant wire connections. The ACE Connector is ideally suited for low voltage landscape lighting applications where performance and clean looks are important.

- Solid brass lug
- Fast curing heat shrink
- Weather resistant to withstand outdoor elements
- For use in low voltage landscape lighting and direct bury applications
- Set screw thread pitch allows tighter securing of wires