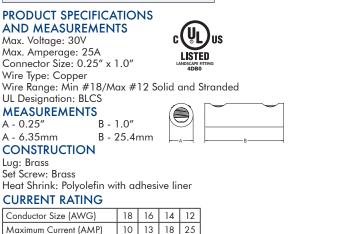

#### **PRODUCT SPECIFICATIONS** AND MEASUREMENTS

Maximum Current (AMP)

Max. Voltage: 30V Max. Amperage: 25A Connector Size: 0.38" x 1.25" Wire Type: Copper Wire Range: Min #18/Max #8 Solid and Stranded UL Designation: BLC **MEASUREMENTS** A - 0.38" B - 1.25" A - 9.53mm B - 31.75mm

CONSTRUCTION

Lug: Brass Set Screw: Brass

Heat Shrink: Polyolefin with adhesive liner

#### CURRENT RATING

| Conductor Size (AWG)  | 18 | 16 | 14 | 12 | 10 | 8  |
|-----------------------|----|----|----|----|----|----|
| Maximum Current (AMP) | 10 | 13 | 18 | 25 | 25 | 25 |