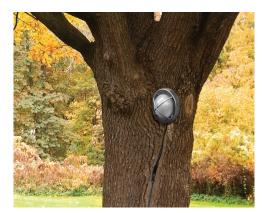

## FEATURES AND BENEFITS

The ACE Connector is our brass screw-tight lug that creates a solid mechanical connection. This fast curing heat shrink makes it easy to get weather resistant wire connections. The ACE Connector is ideally suited for low voltage landscape lighting applications where performance and clean looks are important.

- Solid brass lug
- Fast curing heat shrink
- Weather resistant to withstand outdoor elements
- For use in low voltage landscape lighting and direct bury applications
- Set screw thread pitch allows tighter securing of wires