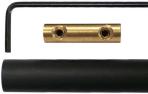

## FEATURES AND BENEFITS

The ACE Connector is our brass screw-tight lug that creates a solid mechanical connection. This fast curing heat shrink makes it easy to get weather resistant wire connections. The ACE Connector is ideally suited for low voltage landscape lighting applications where performance and clean looks are important.

- Solid brass lug
- Fast curing heat shrink
- Weather resistant to withstand outdoor elements
- For use in low voltage landscape lighting and direct bury applications
- Set screw thread pitch allows tighter securing of wires

CONSTRUCTION

Lug: Brass Set Screw: Brass

Heat Shrink: Polyolefin with adhesive liner