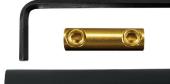

CONSTRUCTION

Lug: Brass Set Screw: Brass

Heat Shrink: Polyolefin with adhesive liner

- Solid brass lug
- Fast curing heat shrink
- Weather resistant to withstand outdoor elements
- For use in low voltage landscape lighting and direct bury applications
- Set screw thread pitch allows tighter securing of wires