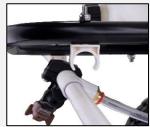

Sturdy tank clips hold wand in place when not in use.

Boom clips allow easy change between the applicator booms.

**SEE OUR FULL-LINE OF POLAR TECH PRODUCTS AT** earthwav.com

HAND SPREADERS **PUSH SPREADERS** 