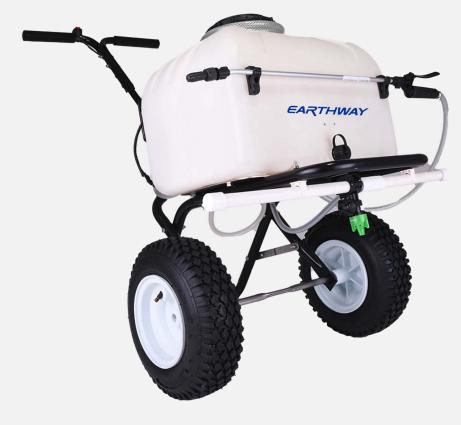

## 8 Gallon Power Sprayer Designed for Professional Use

Model: 90309

Gain control of your weeds, algae, insects or winter ice with this year-round sprayer applicator. Easily wheel 8 gallons of liquid material to your jobsite with this DeWalt<sup>™</sup> battery powered sprayer. This unit includes a wand and a T-Jet spray nozzle.

## **FEATURES**

- Capacity: The 8-gallon tank holds 75-100 Lbs. of liquid material.
- Pump Rate: 1.3 gal per minute at a regulated 100 psi.
- Hose Length: 9.5 ft of hose generates a 20 ft spray pattern.
- Wand Application: T-Jet spray nozzle with a 30-inch spread pattern.
- Ergonomic Design: Handle and frame are sized for alltypes of operator heights.