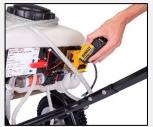

| ACCESSORY           | PART NUMBER |
|---------------------|-------------|
| PENCIL DROP<br>BOOM | 99345       |

GOOD **BETTER**  **BEST** 

Motor will run for 4 hours on a DeWalt lithium ion rechargeable battery (not