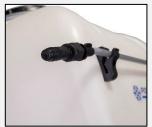

Sturdy tank clips hold wand in place when not in use.

Boom clips allow easy change between the applicator booms.

**SEE OUR FULL-LINE OF POLAR TECH PRODUCTS AT** earthwav.com

HAND SPREADERS **PUSH SPREADERS** 