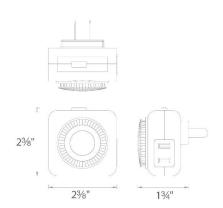

T White |

#### Example: 9000-MTI-WT

#### DESCRIPTION

This Mechanical Timer allows the user to control the duration and time of day that power is supplied to electronics connected to the timer. The timer is intended to be installed with a WAC Landscape Lighting Magnetic Power Supply, but can be installed and used on any 120V electrical outlet.

#### FEATURES

- Connect within the transformer
- 120VAC/60Hz/15A/1800W General Purpose
- 15A Resistive/1250W Tungsten
- 1/2HP Motor Load
- 5 year warranty

#### SPECIFICATIONS

| Construction: | Polycarbonate    |
|---------------|------------------|
| Input:        | 120 VAC, 50/60Hz |
| Finish:       | White            |
| Standards:    | UL, cUL, ADA     |

Catalog Number:

Project:

Location:



#### **FINISHES:**

White

#### LINE DRAWING: