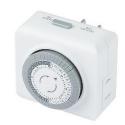

#### DESCRIPTION

This Mechanical Timer allows the user to control the duration and time of day that power is supplied to electronics connected to the timer. The timer is intended to be installed with a WAC Landscape Lighting Magnetic Power Supply, but can be installed and used on any 120V electrical outlet.

#### FEATURES

- Connect within the transformer
- 120VAC/60Hz/15A/1800W General Purpose
- 15A Resistive/1250W Tungsten
- 1/2HP Motor Load
- 5 year warranty