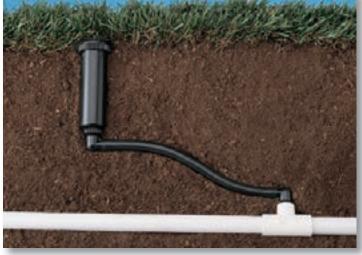

### Easy Installation For Problem Areas

One of the most useful and time-saving sprinkler installation aids whether you are installing a new system or replacing an old sprinkler. Also comes pre-assembled as the Super Funny Pipe Swing Joints in 8" (20,3cm) and 12" (30,5cm) lengths or just get the individual fittings as needed.

## Operating Specifications and Features

- Maximum pressure: 120 psi (8,3 Bar)
- Cushions sprinklers from external impact
- · Connects to sprinklers and Toro fittings