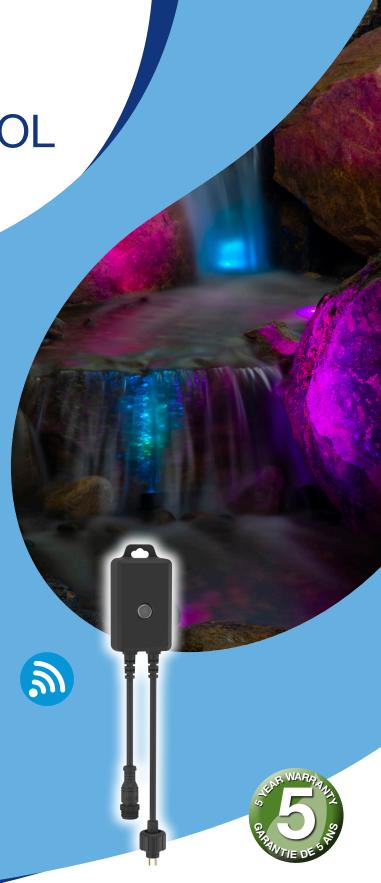

SMART CONTROL HUB

The Aquascape Smart Control Hub is required to run Aquascape LED Color-Changing Lights while allowing you to connect to the Smart Control App on your smartphone or tablet. With the Smart Control App, you can control your lights at anytime from anywhere.

- Connecting your device is quick and easy, simply plug in your lights, download the Smart Control App, pair the hub to your device, and enjoy
- Use the astronomical timer to automatically turn lights on and off based on your location
- Create lighting zones or control separate sets of lights simultaneously by using multiple hubs, further expanding the variety of lighting options
- Each hub can control up to 150 watts of Aquascape LED Color-Changing Lights
- Wirelessly control a wide array of color options and settings right from your Android or iPhone\*
- Adequate wireless coverage required (2.4HZ supported)

\*12-Volt transformer (not included) is required to power the contro hub and lights.

**Available Options:** 

Smart Control Hub Item# 84074

aquascapeinc.com