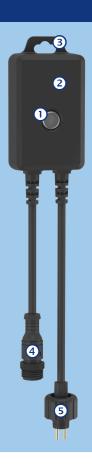

## **Smart Control Hub**

- ① WIFI pairing button/indicator allows for quick and easy connection to your phone or tablet
- ② Durable, weather-resistant, injection-molded housing is built to last
- ③ Integrated hang tag provides secure mounting option
- ⑤ 2-pin, weather-proof, quick-connect fitting connects to power source (not included)
- Aquascape Smart Control App allows for a variety of wireless control functions, including color selection, cycle, dimming, color themes, and more