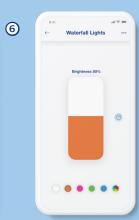

## **Smart Control Hub**

- ① WIFI pairing button/indicator allows for quick and easy connection to your phone or tablet
- ② Durable, weather-resistant, injection-molded housing is built to last
- ③ Integrated hang tag provides secure mounting option
- ⑤ 2-pin, weather-proof, quick-connect fitting connects to power source (not included)
- Aquascape Smart Control App allows for a variety of wireless control functions, including color selection, cycle, dimming, color themes, and more