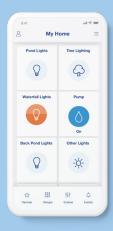

- Connecting your device is quick and easy, simply plug in your lights, download the Smart Control App, pair the hub to your device, and enjoy
- Use the astronomical timer to automatically turn lights on and off based on your location
- Create lighting zones or control separate sets of lights simultaneously by using multiple hubs, further expanding the variety of lighting options
- Each hub can control up to 150 watts of Aquascape LED Color-Changing Lights
- Wirelessly control a wide array of color options and settings right from your Android or iPhone\*
- Adequate wireless coverage required (2.4HZ supported)

## Compatibility

Compatible with both Android and Apple smartphones or tablets.