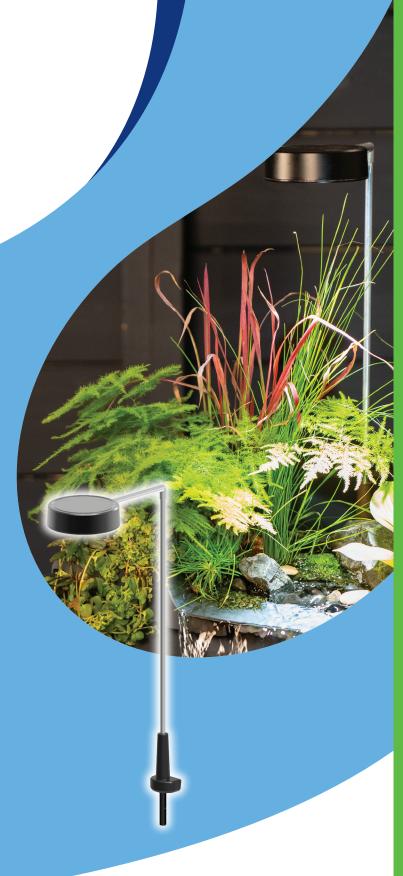

## AQUAGARDEN PLANT LIGHT

Bring life and illumination to your AquaGarden Mini Pond with the AquaGarden Plant Light. The sleek design of the light and stand complements the mini pond and blends well into any indoor or outdoor setting. This outdoor-rated overhead plant grow light is specially designed to illuminate the AquaGarden from above while providing the specific light waves needed to grow plants indoors. Since the AquaGarden is also great for indoor enjoyment, it is important to provide indoor plants with ample light for proper development. The plants growing in the upper filter or in the pond bottom will flourish indoors when the AquaGarden Plant Light is added.

- Designed to illuminate the AquaGarden and grow plants indoors
- Provides the light waves needed for plants to flourish
- Connects to the AquaGarden in seconds
- Great for use indoors or outdoors (outdoor rated)
- Blends easily into any setting