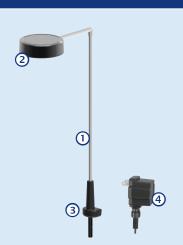

## **Features and Benefits**

- ① Durable metal stand is built to last
- ② LED grow light design maximizes plant growth
- 3 Integrated connection piece allows for quick setup
- ④ Included 12-volt transformer with quick-connect fitting supplies power to the light