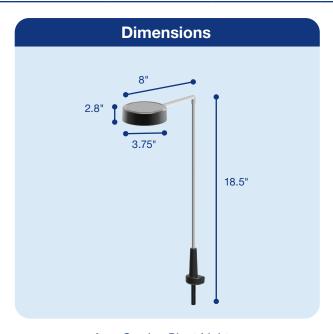

| Wattage          | Cord<br>Length | Lumens | Temperature<br>In Kelvin | Light<br>Dimensions | Stand<br>Dimensions | Bulb<br>Life |
|------------------|----------------|--------|--------------------------|---------------------|---------------------|--------------|
| 6.5"x6.5"x18.25" | 8.2'           | 1000   | 5000K                    | 3.75" dia. x 2.8"H  | 8"W x 18.5"H        | 50,000 hours |