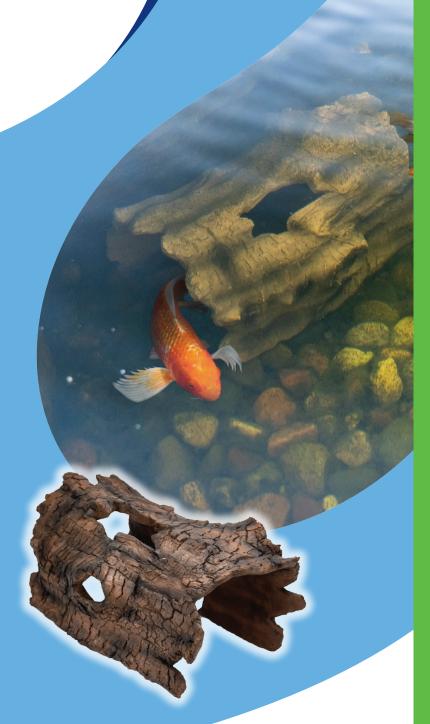

## FAUX LOG FISH CAVE

Provides a great place for your pond fish to hide from predators or take shelter from the sun. This realistic-looking decorative accent adds aesthetic appeal to a pond or landscape for years of enjoyment.

- Helps protect fish from predators, including herons, egrets, and more
- Great for new or existing ponds
- Ideal for small to medium ponds
- Natural-looking, faux wood design blends well into ponds, gardens and more
- Fish and turtles love it
- Dimensions: 19"L x 12"W x 10"H

**Available Options:** 

Faux Log Fish Cave Item# 78324

aquascapeinc.com