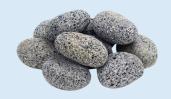

### **Tumbled Lava Stone**

Tumbled Lava Stone Medium - 25 lb Range in size from 1" to 2" #78316

Tumbled Lava Stone Large - 25 lb Range in size from 2" to 3" #78317

Tumbled Lava Stone Mixed - 50 lb Range in size from 1" to 3" #78318