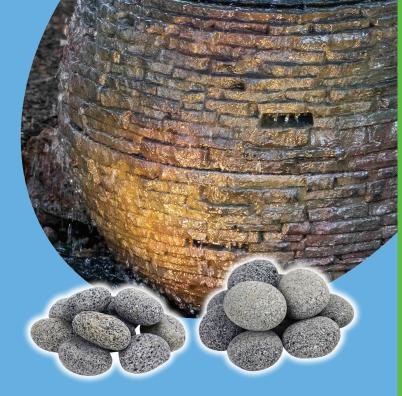

# TUMBLED LAVA STONE

Enhance your fire and water feature with Aquascape Tumbled Lava Stones. These rolled, smooth lava stones boast an attractive black and grey speckled appearance and are superior for use in gas fire burner systems and water feature basin applications alike.

- Smooth, attractive, speckled appearance
- Effectively conceals burner ring and pan

#### **Available Options:**

Tumbled Lava Stone Medium Item# 78316

Tumbled Lava Stone Large Item# 78317 Tumbled Lava Stone Mixed Item# 78318

### **Tumbled Lava Stone**

Tumbled Lava Stone Medium - 25 lb Range in size from 1" to 2" #78316

Tumbled Lava Stone Large - 25 lb Range in size from 2" to 3" #78317

Tumbled Lava Stone Mixed - 50 lb Range in size from 1" to 3" #78318