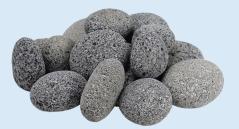

### **Tumbled Lava Stone**

Tumbled Lava Stone Medium - 25 lb Range in size from 1" to 2" #78316

Tumbled Lava Stone Large - 25 lb Range in size from 2" to 3" #78317

Tumbled Lava Stone Mixed - 50 lb Range in size from 1" to 3" #78318