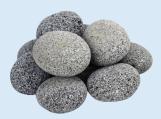

### **Tumbled Lava Stone**

Tumbled Lava Stone Medium - 25 lb Range in size from 1" to 2" #78316

Tumbled Lava Stone Large - 25 lb Range in size from 2" to 3" #78317

Tumbled Lava Stone Mixed - 50 lb Range in size from 1" to 3" #78318