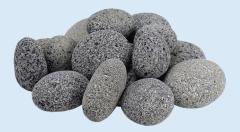

## **Tumbled Lava Stone**

Tumbled Lava Stone Medium - 25 lb Range in size from 1" to 2" #78316

Tumbled Lava Stone Large - 25 lb Range in size from 2" to 3" #78317

Tumbled Lava Stone Mixed - 50 lb Range in size from 1" to 3" #78318