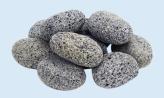

## **Tumbled Lava Stone**

Tumbled Lava Stone Medium - 25 lb Range in size from 1" to 2" #78316

Tumbled Lava Stone Large - 25 lb Range in size from 2" to 3" #78317

Tumbled Lava Stone Mixed - 50 lb Range in size from 1" to 3" #78318