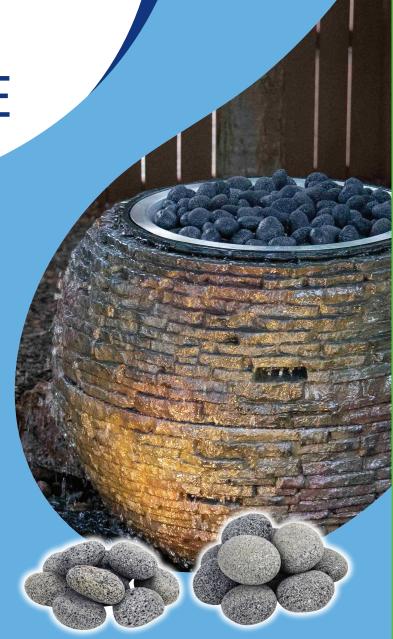

TUMBLED LAVA STONE

Enhance your fire and water feature with Aquascape Tumbled Lava Stones. These rolled, smooth lava stones boast an attractive black and grey speckled appearance and are superior for use in gas fire burner systems and water feature basin applications alike.

- Smooth, attractive, speckled appearance
- Effectively conceals burner ring and pan

## **Available Options:**

Tumbled Lava Stone Medium

Item# 78316

Tumbled Lava Stone Large

Item# 78317

Tumbled Lava Stone Mixed

Item# 78318

aquascapeinc.com