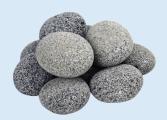

## **Tumbled Lava Stone**

Tumbled Lava Stone Medium - 25 lb Range in size from 1" to 2" #78316

Tumbled Lava Stone Large - 25 lb Range in size from 2" to 3" #78317

Tumbled Lava Stone Mixed - 50 lb Range in size from 1" to 3" #78318