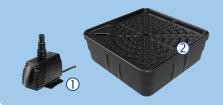

# Small Stacked Slate Sphere #78287

**Recommended Products** 

- ① Ultra 800 Water Pump (#91007)
- ② AquaBasin® 30 (#78223)

## Medium Stacked Slate Sphere #78288

**Recommended Products** 

- ① Ultra 1500 Water Pump (#91009)
- ② AquaBasin® 45 (#78224)

## Large Stacked Slate Sphere #78289

**Recommended Products** 

- ① Ultra 2000 Water Pump (#91010)
- ② AquaBasin® 45 (#78224)