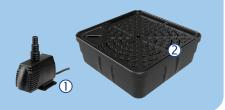

# Small Stacked Slate Sphere #78287

**Recommended Products** 

- ① Ultra 800 Water Pump (#91007)
- ② AquaBasin® 30 (#78223)

## Medium Stacked Slate Sphere #78288

**Recommended Products** 

- ① Ultra 1500 Water Pump (#91009)
- ② AquaBasin® 45 (#78224)

## Large Stacked Slate Sphere #78289

**Recommended Products** 

- ① Ultra 2000 Water Pump (#91010)
- ② AquaBasin® 45 (#78224)