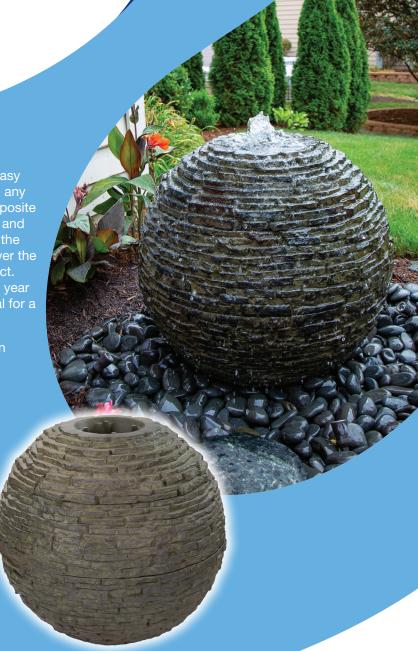

STACKED SLATE SPHERES

The Aquascape Stacked Slate Sphere makes it easy to add the relaxing sights and sounds of water to any location. The lightweight, durable fiber-resin composite construction is built to last and provides the look and beauty of real rock. Water is pumped up through the center of the fountain and gracefully cascades over the stacked slate texture, creating an impressive effect. The stunning finish will not fade or chip, ensuring year after year of enjoyment. The sphere shape is ideal for a wide variety of installations and locations.

• Creates an impressive, natural-looking fountain

- Lightweight, durable fiber-resin composite construction
- Finish won't fade or chip
- Ideal for a wide variety of installation locations
- Plumbing included for quick and easy installation