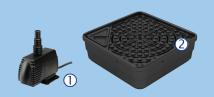

# Small Stacked Slate Sphere #78287

**Recommended Products** 

- ① Ultra 800 Water Pump (#91007)
- ② AquaBasin® 30 (#78223)

## Medium Stacked Slate Sphere #78288

**Recommended Products** 

- ① Ultra 1500 Water Pump (#91009)
- ② AquaBasin® 45 (#78224)

## Large Stacked Slate Sphere #78289

**Recommended Products** 

- ① Ultra 2000 Water Pump (#91010)
- ② AquaBasin® 45 (#78224)