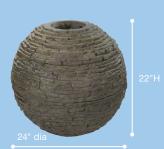

# **Available Options:**

Small Stacked Slate Sphere

Medium Stacked Slate Sphere
Item# 78288

Large Stacked Slate Sphere Item# 78289

aquascapeinc.com

Small Stacked Slate Sphere

Item# 78287

Medium Stacked Slate Sphere

Item# 78288

Large Stacked Slate Sphere

Item# 78289

Need more information? Want to place an order? **Contact your participating Aquascape distributor TODAY!** 