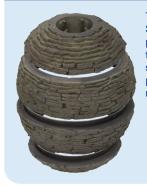

STACKED SLATE SPHERES

The Aquascape Stacked Slate Sphere makes it easy to add the relaxing sights and sounds of water to any location. The lightweight, durable fiber-resin composite construction is built to last and provides the look and beauty of real rock. Water is pumped up through the center of the fountain and gracefully cascades over the stacked slate texture, creating an impressive effect. The stunning finish will not fade or chip, ensuring year after year of enjoyment. The sphere shape is ideal for a wide variety of installations and locations.

### Medium and Large Stacked Slate Sphere Assembly

The Medium and Large Stacked Slate Sphere comes in multiple parts for easy transport. Assemble the fountain by stacking the sections and locking them in place by twisting in a clockwise motion.