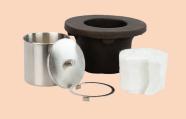

# Small Stacked Slate Sphere #78287

**Recommended Products** 

- ① Ultra 800 Water Pump (#91007)
- ② AquaBasin® 30 (#78223)

## Medium Stacked Slate Sphere #78288

**Recommended Products** 

- ① Ultra 1500 Water Pump (#91009)
- ② AquaBasin® 45 (#78224)

## Large Stacked Slate Sphere #78289

**Recommended Products** 

- ① Ultra 2000 Water Pump (#91010)
- ② AquaBasin® 45 (#78224)