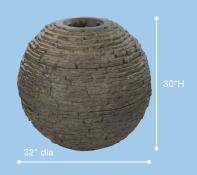

# **Available Options:**

Small Stacked Slate Sphere

Medium Stacked Slate Sphere
Item# 78288

Large Stacked Slate Sphere Item# 78289

aquascapeinc.com

Small Stacked Slate Sphere

Item# 78287

Medium Stacked Slate Sphere

Item# 78288

Large Stacked Slate Sphere

Item# 78289

Need more information? Want to place an order? **Contact your participating Aquascape distributor TODAY!** 