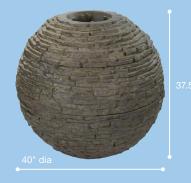

STACKED SLATE SPHERES

The Aquascape Stacked Slate Sphere makes it easy to add the relaxing sights and sounds of water to any location. The lightweight, durable fiber-resin composite construction is built to last and provides the look and beauty of real rock. Water is pumped up through the center of the fountain and gracefully cascades over the stacked slate texture, creating an impressive effect. The stunning finish will not fade or chip, ensuring year after year of enjoyment. The sphere shape is ideal for a wide variety of installations and locations.

# **Available Options:**

Small Stacked Slate Sphere

Medium Stacked Slate Sphere
Item# 78288

Large Stacked Slate Sphere Item# 78289

aquascapeinc.com