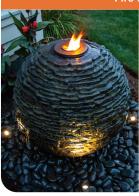

### Fire Fountain Add-On Kit

Add the element of fire with the Aquascape Fire Fountain Add-On Kit for the Stacked Slate Sphere (#78221).