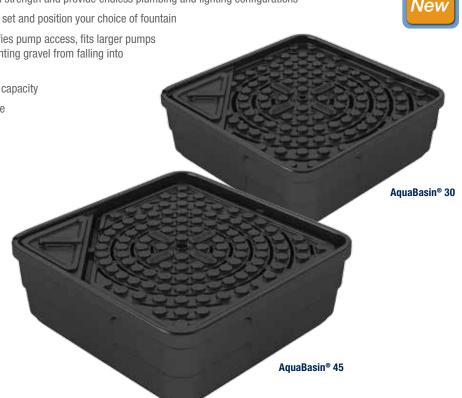

# AquaBasin® 30 and 45

Designed to provide a trouble-free, easy-to-install fountain basin for a wide variety of decorative water feature installations, including natural stone, brass and resin fountains. Its innovative design provides water feature owners and installers with features and benefits that eliminate guesswork, improve water circulation, increase accessibility and ensure a lifetime of enjoyment.

### **NEW AquaBasin® Features:**

- · Professional-grade, high-density polyethylene is built to last and backed by a lifetime warranty
- · Structural deck cylinders reinforce basin strength and provide endless plumbing and lighting configurations

· Large, flat deck design makes it easy to set and position your choice of fountain

 Large corner pump access panel simplifies pump access, fits larger pumps and sits elevated above the deck, preventing gravel from falling into the basin when removing the lid

Square shape maximizes water storage capacity

Protects pump and reduces maintenance

# $AquaBasin^{\mathbb{R}}$ 30

### #78223 MSRP \$269.98

30"L x 30"W x 10"H

- · Stores up to 27 gallons
- Handles flow rates up to 2,000 GPH

## AquaBasin® 45

#### #78224 MSRP \$399.98

44.5"L x 44.5"W x 16"H

- Stores up to 98 gallons
- Handles flow rates up to 4,000 GPH
- Can be used to create a small Pondless® Waterfall system

88 Decorative