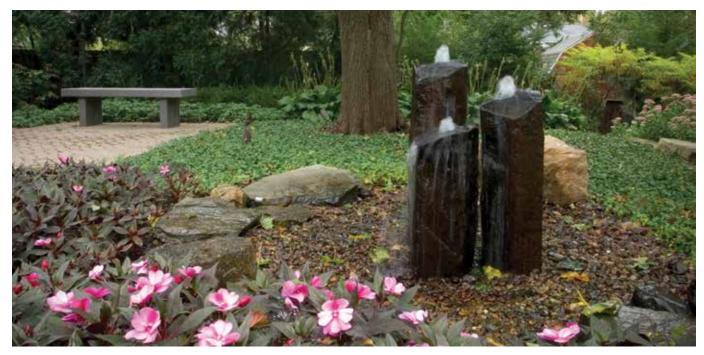

# AquaBasin® 30 and 45

Designed to provide a trouble-free, easy-to-install fountain basin for a wide variety of decorative water feature installations, including natural stone, brass and resin fountains. Its innovative design provides water feature owners and installers with features and benefits that eliminate guesswork, improve water circulation, increase accessibility and ensure a lifetime of enjoyment.