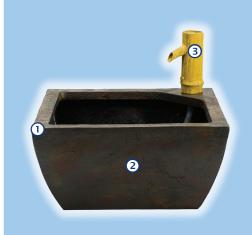

### Features & Benefits

- ① Durable container is lightweight and built to last
- ② Textured gray slate finish blends easily into any setting
- ③ Integrated, pouring bamboo fountain provides endless enjoyment
- ④ Included pump supplies water to the fountain, providing circulation and aeration