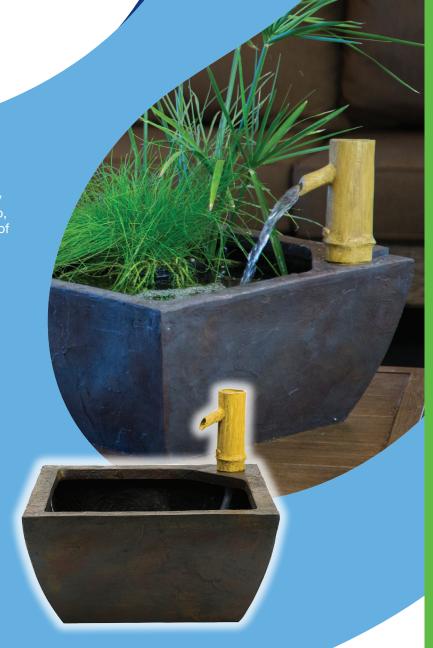

AQUATIC PATIO POND KIT

The Aquascape Aquatic Patio Pond Kit makes it easy to add the soothing sounds of water to any location. Use in your garden, on your deck, patio, or balcony, or take it inside and add the beauty of water to any room in your home.

- Comes with everything necessary to create a complete water garden in almost any setting (plants not included)
- Includes decorative water feature, bamboo fountain, pump, and patio pond
- Lightweight, yet durable
- Beautiful textured gray slate finish

## **Aquatic Patio Pond Kit**

- 16" square textured gray slate patio pond
- Pouring bamboo fountain with pump