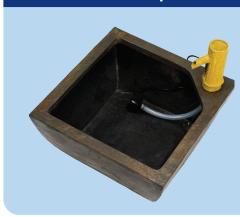

#### **Kit Contents:**

## **Aquatic Patio Pond Kit**

- 16" square textured gray slate patio pond
- Pouring bamboo fountain with pump