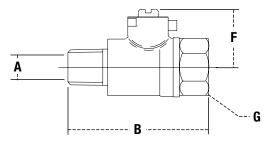

# **Dimensions and Weights**

#### Series LFTC1

| SIZE    | DIMENSIONS |           |            |    |       |    |       |    | WEIGHT |      |
|---------|------------|-----------|------------|----|-------|----|-------|----|--------|------|
|         | А          |           | В          |    | F     |    | G     |    |        |      |
| in.     | in.        | mm        | in.        | mm | in.   | mm | in.   | mm | lbs.   | kgs. |
| ⅓M x ¼F | 1⁄8 x 1⁄4  | 3.0 x 6.4 | <b>1</b> ¾ | 45 | 11/16 | 17 | 11/16 | 17 | .06    | .03  |
| ¼M x ¼F | 1⁄4        | 6.4       | 11 %       | 48 | 11/16 | 17 | 11/16 | 17 | .06    | .03  |

Dimensions shown are nominal.

\*The wetted surface of this product contacted by consumable water contains less than 0.25% of lead by weight.

Inquire with governing authorities for local installation requirements.