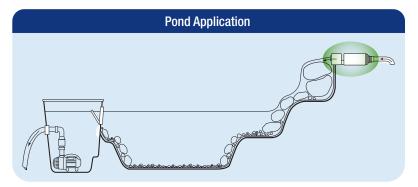

## WATERFALL SPILLWAY

The Aquascape Waterfall Spillway makes it easy to create a waterfall or stream, providing smooth, consistent, leak-free water flow. As the incoming water rushes in, the water is diffused by strategically positioned internal barriers to create a smooth flow of water. Its durable design allows boulders, gravel, soil, or other creative landscape material to be set directly on top, making it easy to camouflage into the surrounding landscape.

- Makes it easy to create a waterfall or stream
- Easy to camouflage into the surrounding landscape
- Ideal for a wide variety of water features, including Pondless® Waterfalls
- Fittings included for quick and easy installation
- The professional grade Waterfall Spillway comes with a lifetime warranty