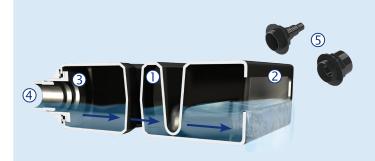

## Waterfall Spillway

- ① Strategically positioned internal barriers diffuse water to create a smooth-flowing waterfall
- ② Durable design stands up to the elements and allows boulders, logs, and more to be set directly on top to disguise
- 3 Wide spillway opening handles high flow rates
- 4 Professional, watertight plumbing connection
- ⑤ Multiple fittings included for quick and easy installation