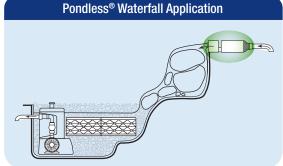

## WATERFALL SPILLWAY

The Aquascape Waterfall Spillway makes it easy to create a waterfall or stream, providing smooth, consistent, leak-free water flow. As the incoming water rushes in, the water is diffused by strategically positioned internal barriers to create a smooth flow of water. Its durable design allows boulders, gravel, soil, or other creative landscape material to be set directly on top, making it easy to camouflage into the surrounding landscape.

- Makes it easy to create a waterfall or stream
- Easy to camouflage into the surrounding landscape
- Ideal for a wide variety of water features, including Pondless® Waterfalls
- Fittings included for quick and easy installation
- The professional grade Waterfall Spillway comes with a lifetime warranty