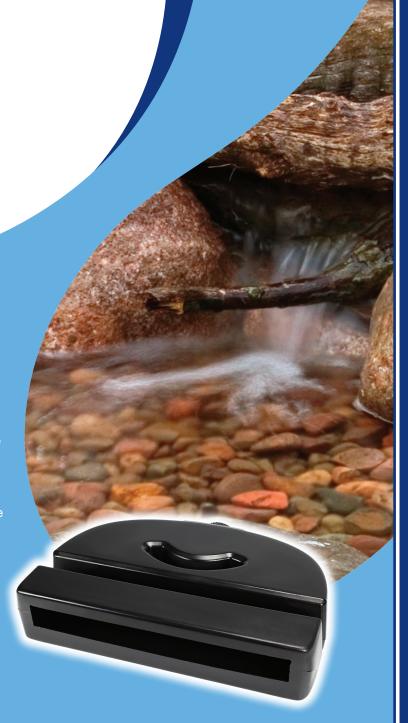

## WATERFALL SPILLWAY

The Aquascape Waterfall Spillway makes it easy to create a waterfall or stream, providing smooth, consistent, leak-free water flow. As the incoming water rushes in, the water is diffused by strategically positioned internal barriers to create a smooth flow of water. Its durable design allows boulders, gravel, soil, or other creative landscape material to be set directly on top, making it easy to camouflage into the surrounding landscape.

- Makes it easy to create a waterfall or stream
- Easy to camouflage into the surrounding landscape
- Ideal for a wide variety of water features, including Pondless® Waterfalls
- Fittings included for quick and easy installation
- The professional grade Waterfall Spillway comes with a lifetime warranty