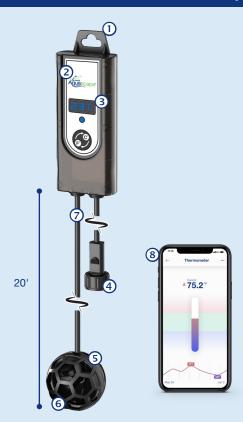

#### **Features and Benefits**

- ① Integrated hang tab for quick, low-profile mounting
- ② Integrated display panel for use without smartphone or tablet
- ③ Numeric temperature indicator displays current temperature in Fahrenheit or Celcius
- Weather-proof, quick-connect connection
- © Durable structurally designed thermometer is built to last with removable cover for easy maintenance
- Black color and weighted base allow for quick and discrete placement
- Probe extends 20 feet from display
- WiFi pairing button/indicator allows for quick and easy connection to your smart phone or tablet