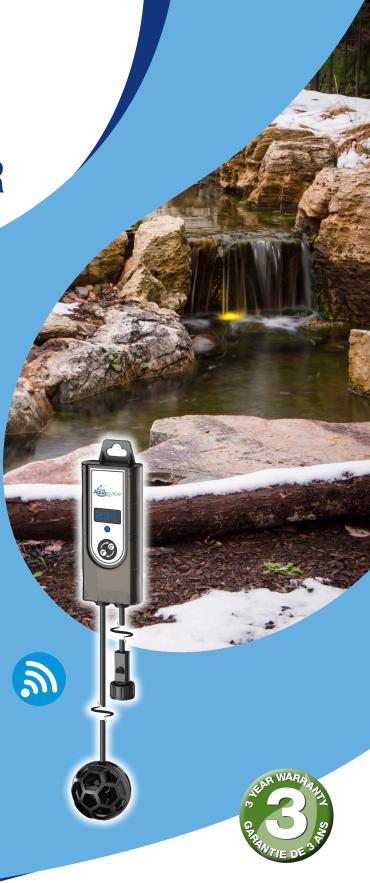

SMART POND THERMOMETER

Give yourself peace of mind by monitoring pond temperature throughout the year with the Aquascape Smart Pond Thermometer. Use the integrated control panel for immediate temperature readings or connect to the Aquascape Smart Control App to monitor at anytime from anywhere using your smartphone or tablet. Use temperature data to adjust fish feeding, change water treatments, trigger other Aquascape devices, and more.

- Provides real-time pond water temperature
- Integrated display panel reads temperature in Fahrenheit or Celsius
- Connect to the app to automate triggers and access historical data and trending reports
- Uses water proof quick-connections compatible with existing low voltage lighting