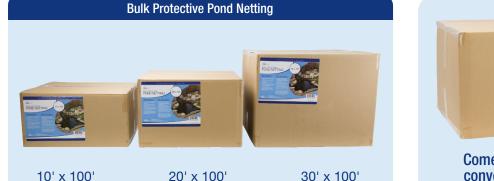

# BULK PROTECTIVE POND NETTING

Aquascape Bulk Protective Pond Netting makes it easier than ever to protect ponds and other water features from debris and predators. The convenient, easy-to-dispense box makes it ideal for multiple installations or larger ponds, streams, and waterfalls. Plastic markers every 5' make it easy to cut the proper size—simply pull the desired length, cut, and install. The netting is extremely durable and the fine 3/8" woven mesh effectively keeps out smaller debris that would otherwise enter the pond. Aquascape Bulk Protective Pond Netting is available in 10', 20', and 30' widths.

### Available Options:

Bulk Protective Pond Netting 10' x 100' Item# 74007

Bulk Protective Pond Netting 20' x 100' Item# 74002 Bulk Protective Pond Netting 30' x 100' Item# 74003

U-Shaped Ground Stakes Item# 74008

# Bulk Protective Pond Netting 10' x 100'

Bulk Protective Pond Netting 30' x 100'

P D IHE POND GUY

0)

# Bulk Protective Pond Netting 20' x 100'