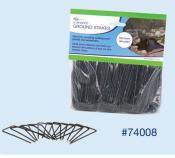

#### **U-Shaped Gound Stakes**

#74003

Aquascape U-Shaped Ground Stakes are ideal for securing or anchoring netting over ponds and waterfalls. The durable and sturdy landscape staples are 3" long with 11-gauge thickness, making them perfect for use around the perimeter of water features. Each pack contains 100 reusable stakes.

#### U-Shaped Ground Stakes