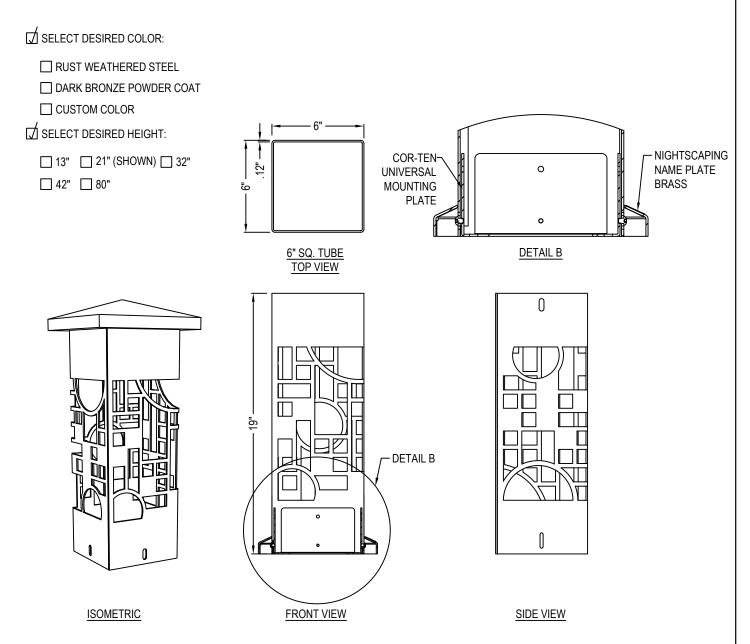

## **ESTATE SERIES: CORTEN STEEL BOLLARDS**

DECORATIVE STEEL BOLLARD PATHWAY LIGHT: 6 X 6 WRIGHT GEO CE® DESIGN

REVISION DATE 02/22/2019