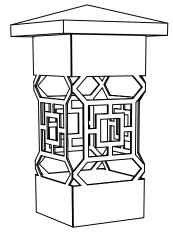

## ESTATE SERIES: CORTEN STEEL BOLLARDS

DECORATIVE STEEL BOLLARD PATHWAY LIGHT: 6 X 6 ST. JAMES CE® DESIGN

REVISION DATE 02/22/2019

PROTECTED BY COPYRIGHT ©2019 CADDETAILS.COM LTD.