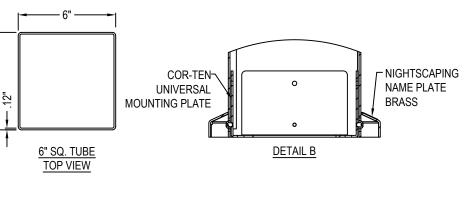

## NOTES:

5274-020

- 1. INSTALLATION TO BE COMPLETED IN ACCORDANCE WITH MANUFACTURER'S SPECIFICATIONS.
- 2. DO NOT SCALE DRAWING.
- 3. THIS DRAWING IS INTENDED FOR USE BY ARCHITECTS, ENGINEERS, CONTRACTORS, CONSULTANTS AND DESIGN PROFESSIONALS FOR PLANNING PURPOSES ONLY. THIS DRAWING MAY NOT BE USED FOR CONSTRUCTION.
- 4. ALL INFORMATION CONTAINED HEREIN WAS CURRENT AT THE TIME OF DEVELOPMENT BUT MUST BE REVIEWED AND APPROVED BY THE PRODUCT MANUFACTURER TO BE CONSIDERED ACCURATE.
- 5. CONTRACTOR'S NOTE: FOR PRODUCT AND COMPANY INFORMATION VISIT www.CADdetails.com/info AND ENTER REFERENCE NUMBER 5274-020