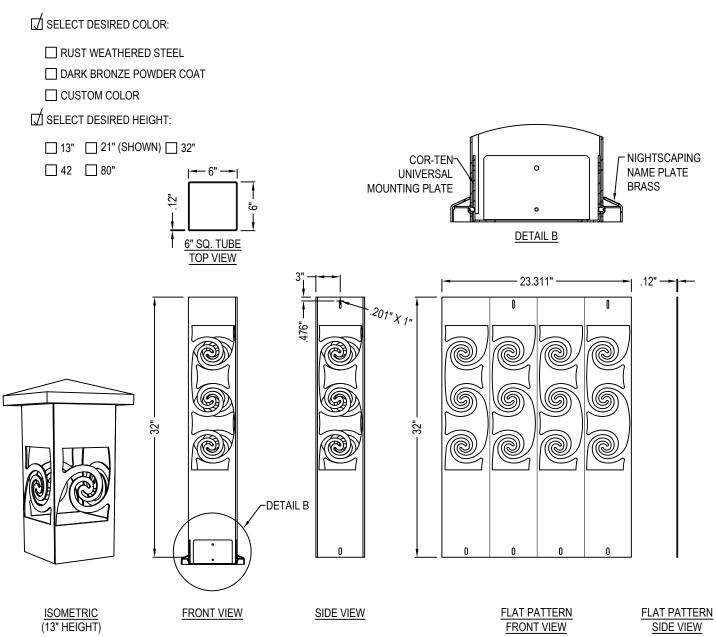

## **ESTATE SERIES: CORTEN STEEL BOLLARDS**

DECORATIVE STEEL BOLLARD PATHWAY LIGHT: 6 X 6 SPIRAL DESIGN

5274-021 REVISION DATE 02/22/2019