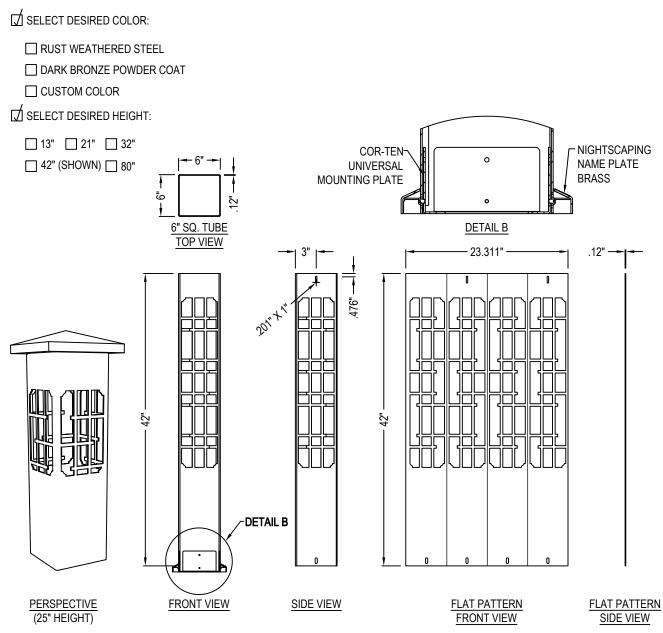

## **ESTATE SERIES: CORTEN STEEL BOLLARDS**

DECORATIVE STEEL BOLLARD PATHWAY LIGHT: 6 X 6 MISSION DESIGN

5274-018 REVISION DATE 02/22/2019