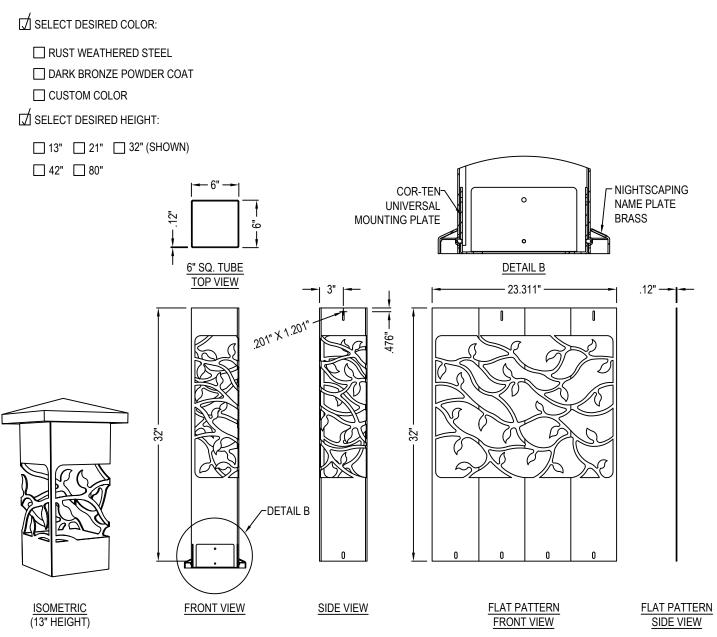

## **ESTATE SERIES: CORTEN STEEL BOLLARDS**

DECORATIVE STEEL BOLLARD PATHWAY LIGHT: 6 X 6 IVY CE® DESIGN

5274-022 REVISION DATE 02/22/2019