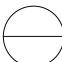

## **ESTATE SERIES: CORTEN STEEL BOLLARDS**

DECORATIVE STEEL BOLLARD PATHWAY LIGHT: 6 X 6 GROVE CE® DESIGN

5274-014 REVISION DATE 02/22/2019