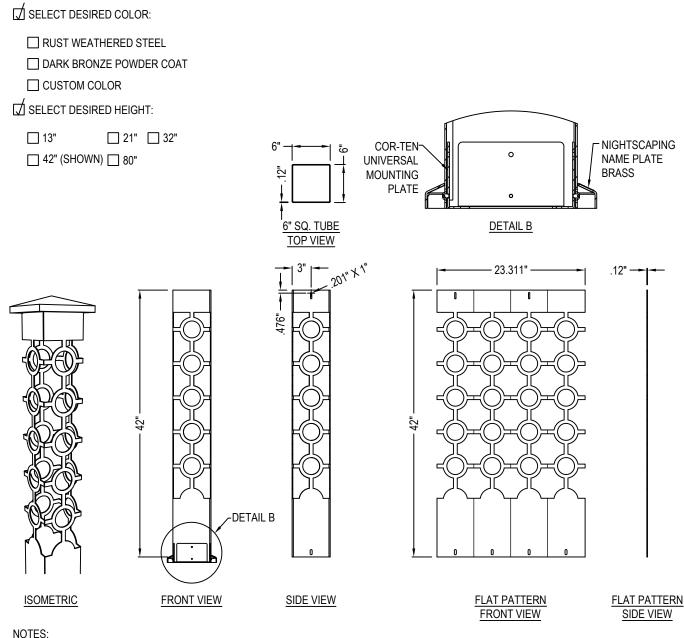

NIGHTSCAPING 835 LINCOLN AVE, UNIT #14 WEST CHESTER, PA 19380 PHONE: (484) 450-8774 www.nightscapingusa.com

5274-016

- 1. INSTALLATION TO BE COMPLETED IN ACCORDANCE WITH MANUFACTURER'S SPECIFICATIONS.
- 2. DO NOT SCALE DRAWING.
- 3. THIS DRAWING IS INTENDED FOR USE BY ARCHITECTS, ENGINEERS, CONTRACTORS, CONSULTANTS AND DESIGN PROFESSIONALS FOR PLANNING PURPOSES ONLY. THIS DRAWING MAY NOT BE USED FOR CONSTRUCTION.
- ALL INFORMATION CONTAINED HEREIN WAS CURRENT AT THE TIME OF DEVELOPMENT BUT MUST BE REVIEWED AND APPROVED BY 4 THE PRODUCT MANUFACTURER TO BE CONSIDERED ACCURATE.
- 5. CONTRACTOR'S NOTE: FOR PRODUCT AND COMPANY INFORMATION VISIT www.CADdetails.com/info AND ENTER **REFERENCE NUMBER 5274-016**

## ESTATE SERIES: CORTEN STEEL BOLLARDS

DECORATIVE STEEL BOLLARD PATHWAY LIGHT: 6 X 6 CELTIC CE® DESIGN

REVISION DATE 02/22/2019