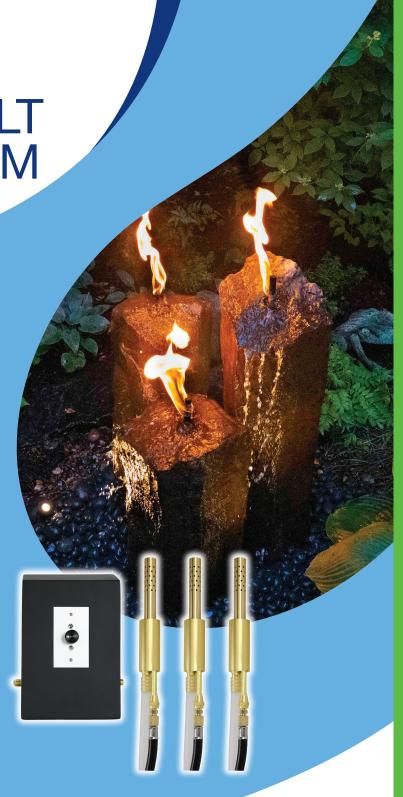

FIRE AND WATER **3-PIECE BASALT TORCH SYSTEM** 

Enhance any Aquascape stone basalt column with the mesmerizing and therapeutic effects of fire and water. The innovative Aquascape Fire quickly and easily into the top of any existing or new Aquascape basalt column. An impressive water cascades dramatically down the stone

- Mongolian Basalt Columns (sold separately)
- Complete fire system eliminates guesswork
- For use with propane or natural gas