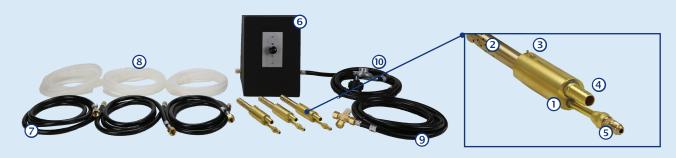

## **Fire and Water 3-Piece Basalt Torch System Contents**

- ① Three durable brass torches
- 2 Torch shroud provides a consistent and stable flame
- 3 Adjustment screws allow for torch height adjustment
- @ 1/4" barbed connection makes water plumbing simple
- © 1/4" flared gas connection for easy setup
- Match-Lit Flame Control System for easy start-up and flame adjustment
- ② (3) 1/4" Rubber Gas Hose for Basalt Torch
- ® (3) 1/2" silicone water tubing with 3/4" silicone adapter piece
- Rubber Gas Hose 3/8" x 10" with 4-Way 3/8" Splitter
   with Caps
- Propane Tank Regulator and Hose 3/8" x 10"