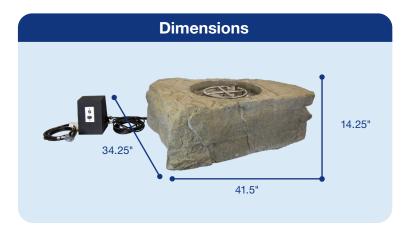

### **Faux Stone Fire Pit**

- Durable GFRC construction, made to look like real stone
- ② 60,000 BTU 12" stainless steel burner ring, with 18" burner pan
- ③ Innovative burner ignition system with thermocouple sensor for safe operation
- Auto-Ignite Flame Control System for easy startup and flame adjustment
- S Integrated, waterproof, battery pack prevents the need to plug into a power source
- 6 Auto-Ignite Power Cable 10'
- ⑦ Rubber Gas Hose 3/8" x 10'
- ® Propane Tank Regulator and Hose 3/8" x 10'