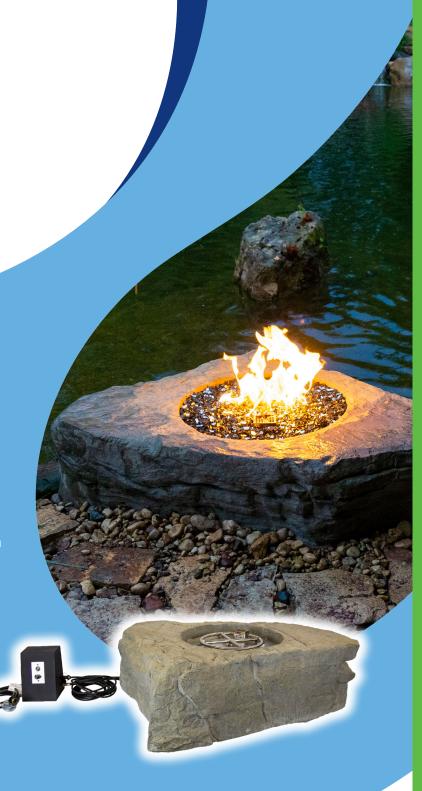

# FAUX STONE FIRE PIT

Bring warmth to your backyard with the Aquascape Faux Stone Fire Pit. This impressive fire pit system is designed for installation in a wide variety of applications, including in and around ponds and water features. The durable and long-lasting glass fiber reinforced concrete (GFRC) construction is built to last and the extremely realistic faux stone finish will provide years of enjoyment.

- Extremely quick and easy setup
- Auto-Ignite Flame Control System with push button ignition and flame adjustment
- Durable GFRC construction with natural-looking finish
- 60,000 BTU stainless steel burner system
- Propane or natural gas
- CSA-certified burner assembly and control panel