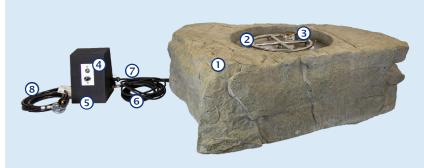

### **Faux Stone Fire Pit**

- Durable GFRC construction, made to look like real stone
- ② 60,000 BTU 12" stainless steel burner ring, with 18" burner pan
- ③ Innovative burner ignition system with thermocouple sensor for safe operation
- Auto-Ignite Flame Control System for easy startup and flame adjustment
- S Integrated, waterproof, battery pack prevents the need to plug into a power source
- 6 Auto-Ignite Power Cable 10'
- ⑦ Rubber Gas Hose 3/8" x 10'
- ® Propane Tank Regulator and Hose 3/8" x 10'