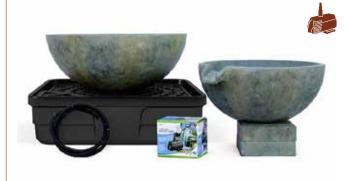

## Spillway Bowl and Basin Landscape Fountain Kit

MSRP \$1,299.98

#58087

Packaged Weight: 334 lb

## Kit Includes:

- Spillway Bowl
- Spillway Basin
- (2) Spillway Stands
- AquaBasin® 45
- Pre-cut Kink-Free Pipe 3/4" x 12.5"
- Ultra 2000 Water Pump