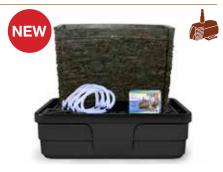

## Spillway Bowl and Basin Landscape Fountain Kit

MSRP \$1,299.98

#58087

Packaged Weight: 334 lb

## Kit Includes:

- Spillway Bowl
- Spillway Basin
- (2) Spillway Stands
- AquaBasin® 45
- Pre-cut Kink-Free Pipe 3/4" x 12.5"
- Ultra 2000 Water Pump