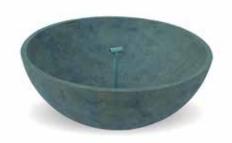

- Made from durable GFRC (glass fiber reinforced concrete)
- Unique and beautiful patina
- Lightweight and easy to install

Spillway Bowl 32"

#78204 MSRP \$299.98

Packaged Weight: 71 lb

The Aquascape Spillway Bowl creates a beautiful spilling water feature that can be added to any pond or pool, creating an instant waterfall