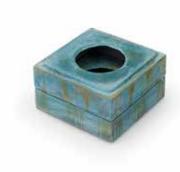

Spillway Bowl Stand (2-pack)

#78206 MSRP \$79.98

Packaged Weight: 33.5 lb

Use when installing Spillway Bowls or Basins. The Spillway Bowl Stand creates the ideal elevation between the bowl and basin.