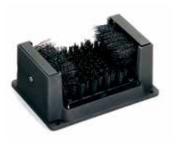

## SUPER TIP

Give your golfers better footing by adding a spike brush on any ball washer pipe.

Floor Mount Combination Spike and Shoe Cleaner 549-11

Single Pipe Mount Spike Brush Mounts easily to ball washer pipe. 552-11