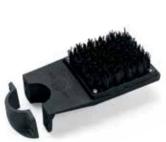

## SUPER TIP

Give your golfers better footing by adding a spike brush on any ball washer pipe.

Floor Mount Combination Spike and Shoe Cleaner 549-11

Single Pipe Mount Spike Brush Mounts easily to ball washer pipe. 552-11