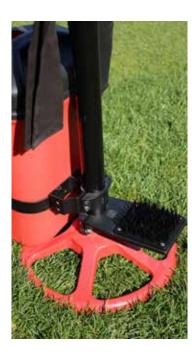

## SUPER TIP

Give your golfers better footing by adding a spike brush on any ball washer pipe.

Floor Mount Combination Spike and Shoe Cleaner 549-11

Single Pipe Mount Spike Brush Mounts easily to ball washer pipe. 552-11