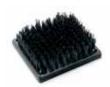

Double Pipe Mount Spike Brush Mounts easily to ball washer pipe. 553-11

Spike Brush Parts Base Brush 554-11 Fits all models

**Side Brush 548** Fits 549, 512 & 513 models

Pipe Mount Back Clamp 552-3 With hardware