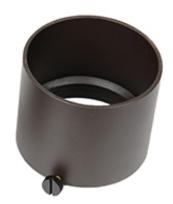

# **Grand Accent Snoot**

### Landscape Accessory

| Model      | Finish                                                    |
|------------|-----------------------------------------------------------|
| 5211-SNOOT | BBRBronze on BrassBKBlack on AluminumBZBronze on Aluminum |

#### Example: 5211-SNOOT-BBR

#### DESCRIPTION

| Grand Accent Snoot for 5211 shields lamp and reduces glare. |  |
|-------------------------------------------------------------|--|
| FEATURES                                                    |  |

- Reduce glare: ideal for downlighting application
- 5 year warranty