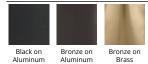

### Landscape Accessory

| Model      | Finish                                                    |
|------------|-----------------------------------------------------------|
| 5211-SNOOT | BBRBronze on BrassBKBlack on AluminumBZBronze on Aluminum |

#### SPECIFICATIONS

| Construction: | Solid die-cast brass, Corrosion resistant aluminum alloy                                               |
|---------------|--------------------------------------------------------------------------------------------------------|
| Finish:       | Enamel Coated Bronze on Brass, Enamel<br>Coated Black on Aluminum, Enamel Coated<br>Bronze on Aluminum |

#### FINISHES