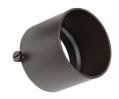

## **DESCRIPTION**

Mini Accent Snoot for 5111 shields lamp and reduces glare.

### **SPECIFICATIONS**

Construction: Corrosion resistant aluminum alloy, Solid die-cast brass

Finish: Enamel Coated: Bronze on Aluminum, Black on

Aluminum, Bronze on Brass