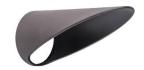

#### **DESCRIPTION**

This large cowl for the 5111 Accent Light reduces glare by increasing the cutoff angle for light. Available in Bronze or Brass, replaces existing medium cowl that comes installed on factory Accent Lights.

#### **FEATURES**

- Reduce glare: ideal for downlighting application
- 5 year warranty