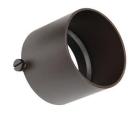

# **DESCRIPTION**

Accent Snoot for 5011/5012 shields lamp and reduces glare.

### **FEATURES**

• Reduce glare: ideal for downlighting application

# **SPECIFICATIONS**

Construction: Solid die-cast brass, Corrosion resistant aluminum alloy

Finish: Enamel Coated: Bronze on Brass, Black on Aluminum,

Bronze on Aluminum