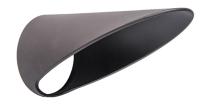

# 5011 Accent Long Shroud

#### DESCRIPTION

This long cowl for the 5011/5012 Accent Light reduces glare by increasing the cutoff angle for light.

#### **FEATURES**

- Reduce glare: ideal for downlighting application
- 5 year warranty