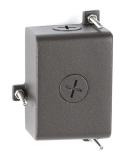

## DESCRIPTION

Tree Mount Junction Box for Landscape Lighting. Aluminum box with tree-safe stainless steel mounting screws two 1/2" NPT threaded holes.

#### **FEATURES**

- $\bullet$  Bronze/black on aluminum box with two 1/2" NPT threaded holes, stainless steel mounting screws included
- 5 year warranty