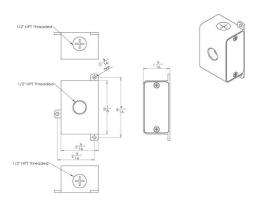

#### **FINISHES**

Black on Aluminum Bronze on Aluminum

LINE DRAWING

#### Landscape Tree Mount Canopy Line Drawing