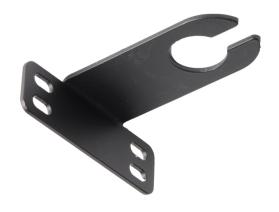

### DESCRIPTION

Gutter Mount attaches to most gutters to create a secured mounting position for Accent or Flood Lights.

#### **FEATURES**

- Stainless steel bracket to position fixture on gutters
- Formed from a single piece of metal
- 5 year warranty