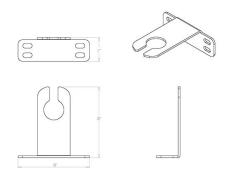

|
|---------|--------|-------------------------------------------------------|
| 5000-GM |        | Black on Stainless Steel<br>Bronze on Stainless Steel |
|         |        |                                                       |

Example: 5000-GM-BK

### DESCRIPTION

Gutter Mount attaches to most gutters to create a secured mounting position for Accent or Flood Lights.

#### **FEATURES**

- Stainless steel bracket to position fixture on gutters
- Formed from a single piece of metal
- 5 year warranty

### **SPECIFICATIONS**

Construction: Stainless Steel

Finish: Enamel Coated Bronze on Stainless Steel, Enamel Coated Black on Stainless Steel





#### **FINISHES**

Black on Stainless Steel Bronze on Stainless Steel

## **LINE DRAWING**

#### 5000-GM-BZ Line Drawing