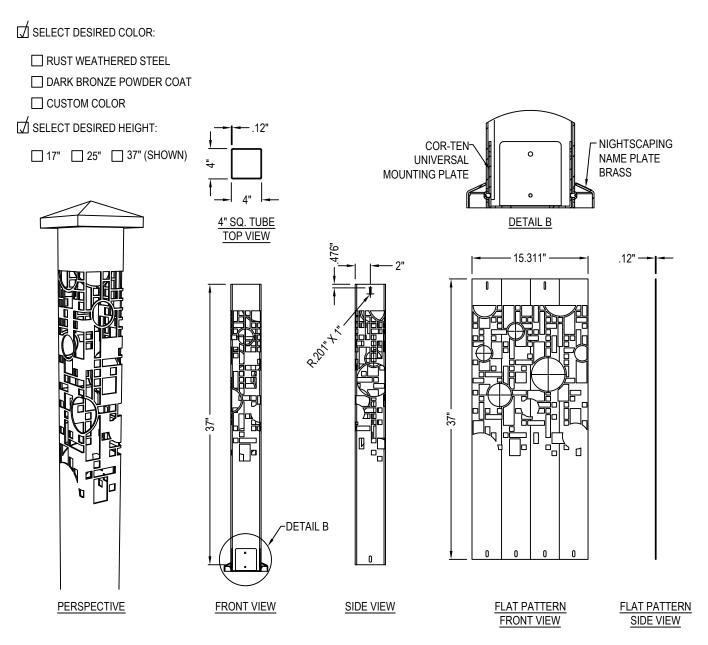

## **GARDEN SERIES: CORTEN STEEL BOLLARDS**

DECORATIVE STEEL BOLLARD PATHWAY LIGHT: 4 X 4 WRIGHT GEO CE® DESIGN

5274-006 REVISION DATE 02/22/2019