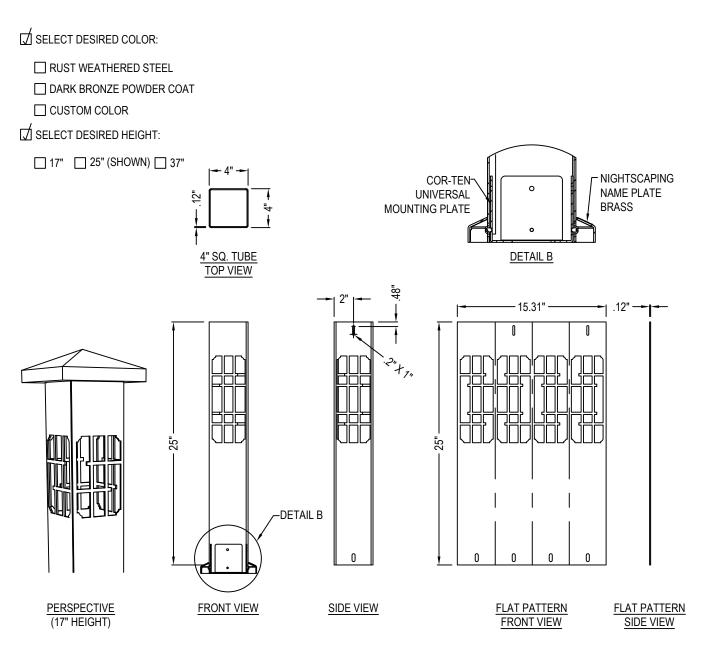

## **GARDEN SERIES: CORTEN STEEL BOLLARDS**

DECORATIVE STEEL BOLLARD PATHWAY LIGHT: 4 X 4 MISSION DESIGN

5274-009 REVISION DATE 02/22/2019