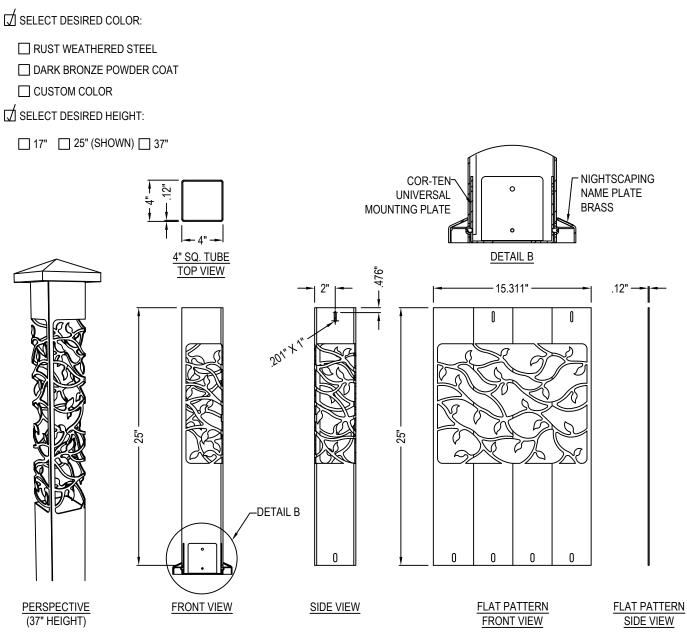

## GARDEN SERIES: CORTEN STEEL BOLLARDS

DECORATIVE STEEL BOLLARD PATHWAY LIGHT: 4 X 4 IVY CE® DESIGN

5274-013 REVISION DATE 02/22/2019