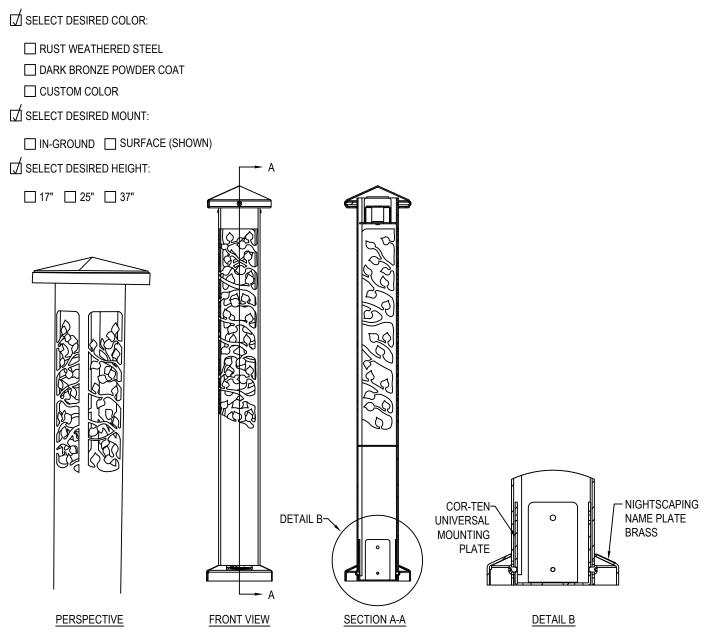

## GARDEN SERIES: CORTEN STEEL BOLLARDS

DECORATIVE STEEL BOLLARD PATHWAY LIGHT: 4 X 4 GROVE CE® DESIGN

5274-005 REVISION DATE 02/22/2019