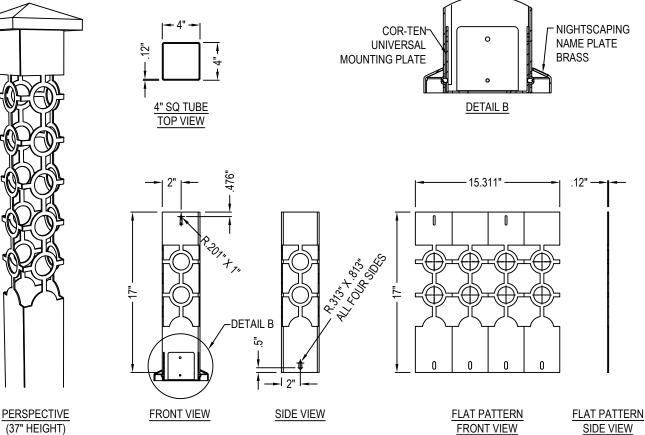

## GARDEN SERIES: CORTEN STEEL BOLLARDS

DECORATIVE STEEL BOLLARD PATHWAY LIGHT: 4 X 4 CELTIC CE® DESIGN

5274-007 REVISION DATE 02/22/2019