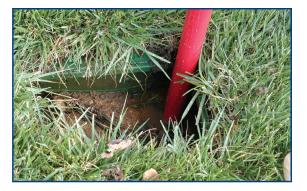

- Made in USA
- Provides quick removal of water
- Self-priming, lightweight utility pump
- High strength, ergonomic handle can withstand extreme temperatures and harsh usage
- 36" pump provides quick removal of 1 gallon in 4 strokes
- Steel shaft resists rust/corrosion and improves strength
- Flexible discharge hose for directing water evacuation
- Removable intake foot for easy cleaning
- Perfect for removing water from valve boxes, meter pits, pipe trenches, and anywhere water accumulates