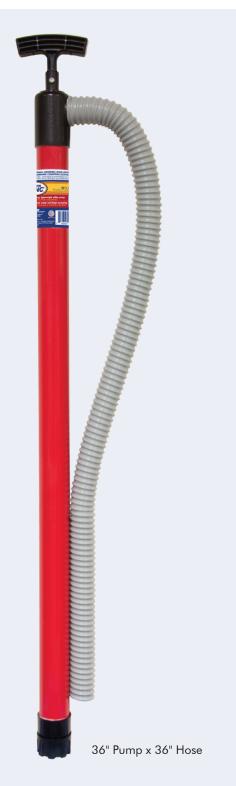

- Made in USA
- Provides quick removal of water
- Self-priming, lightweight utility pump
- High strength, ergonomic handle can withstand extreme temperatures and harsh usage
- 36" pump provides quick removal of 1 gallon in 4 strokes
- Steel shaft resists rust/corrosion and improves strength
- Flexible discharge hose for directing water evacuation
- Removable intake foot for easy cleaning
- Perfect for removing water from valve boxes, meter pits, pipe trenches, and anywhere water accumulates