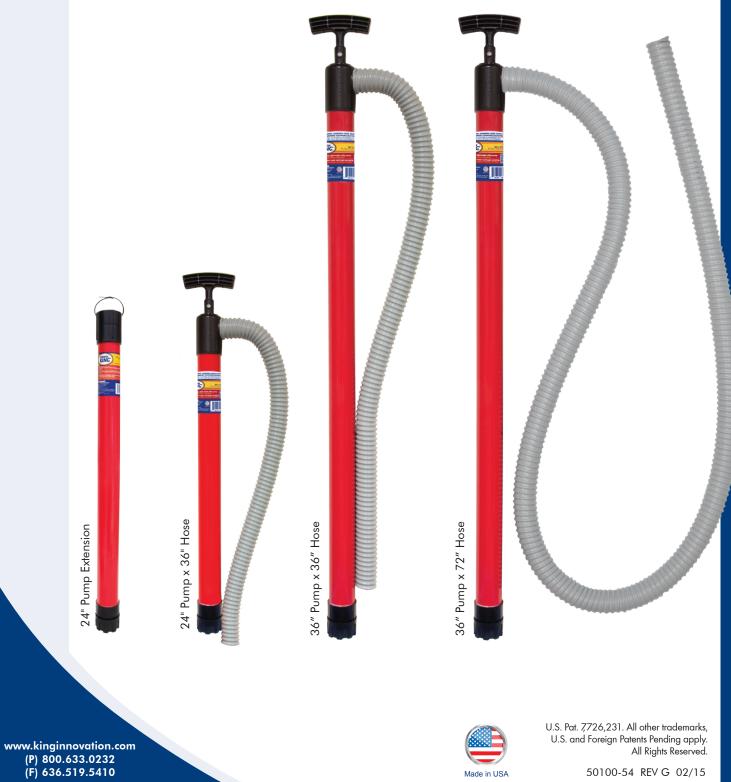

## Siphon King<sup>®</sup> Utility Pumps

| Catalog # | ltem                | Selling Unit |
|-----------|---------------------|--------------|
| 48024     | 24" Pump x 36" Hose | 6 per box    |
| 48036     | 36" Pump x 36" Hose | 6 per box    |
| 48072     | 36" Pump x 72" Hose | 6 per box    |
| 48230     | 24" Pump Extension  | 6 per box    |

- Made in USA
- Provides quick removal of water
- Self-priming, lightweight utility pump
- High strength, ergonomic handle can withstand extreme temperatures and harsh usage
- 36" pump provides quick removal of 1 gallon in 4 strokes
- Steel shaft resists rust/corrosion and improves strength
- Flexible discharge hose for directing water evacuation
- Removable intake foot for easy cleaning
- Perfect for removing water from valve boxes, meter pits, pipe trenches, and anywhere water accumulates