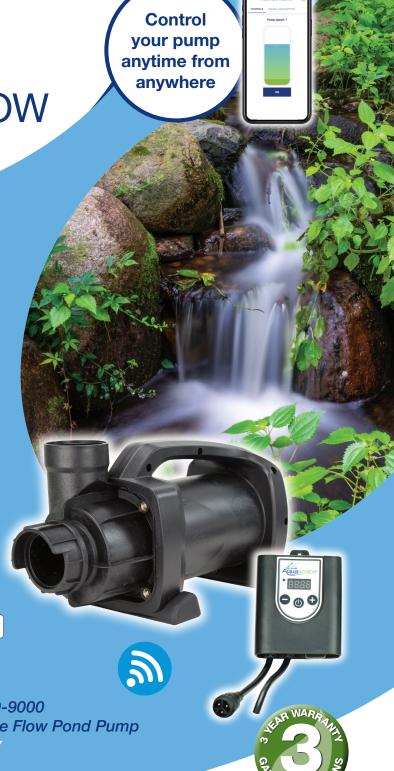

## **SLD Adjustable Flow Pond Pump**

- ① Smart Control Receiver connects to the Smart Control App, allowing you to control the pump with your smartphone or tablet at anytime from anywhere
- ② Integrated control panel with digital numeric display and quick and easy flow adjustment
- 3 Threaded 2" outlet allows for quick and easy installation in a variety of applications
- Asynchronous motor technology provides superior reliability and longevity
- © Semi-vortex impeller design maximizes water flow and reduces maintenance
- © Durable pump housing is built to last and will not corrode or rust
- Anti-vortexing shield prevents the pump from drawing air in low-water situations
- ® Rubber feet prevent noise and vibration while in use