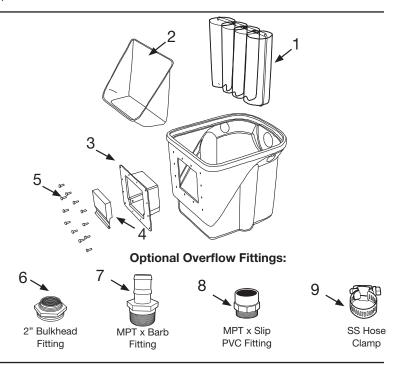

# **Replacement Parts**

| Skimmer Replacement Parts |                                             |
|---------------------------|---------------------------------------------|
| No.                       | Item number/description                     |
| 1.                        | 99772 Optional Brush Cartridge              |
| 2.                        | 99775 Debris Net                            |
| 3.                        | 29254 Face Plate                            |
| 4.                        | 29257 Weir                                  |
| 5.                        | 54001 Brass Screws (13 pk)                  |
| 6.                        | 29103 Optional 2" Bulkhead Overflow Fitting |
| 7.                        | 99925 2" MPT x 1 1/2" Barb Fitting          |
| 8.                        | 29157 2" MPT x 1.5" Slip Fitting            |
| 9.                        | 99993 Stainless Steel Hose Clamp            |