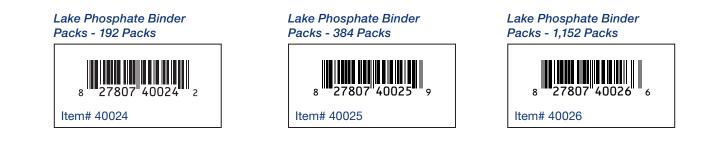

#### Lake Phosphate Binder Packs

Aquascape Lake Phosphate Binder Packs quickly bind large amounts of phosphate which otherwise cause issues with water quality and clarity in lakes and large ponds.

- · Water soluble packs dose the water column evenly and make it easy to treat hard to reach areas
- Significantly reduces maintenance
- Binds orthophosphate

**192 Packs - #40024** One pack treats approximately 250 ft.<sup>2</sup> One container treats approximately 48,000 ft.<sup>2</sup>

**384 Packs - #40025** One pack treats approximately 250 ft.<sup>2</sup> One container treats approximately 96,000 ft.<sup>2</sup>

1,152 Packs - #40026 One pack treats approximately 250 ft.<sup>2</sup> One container treats approximately 288,000 ft.<sup>2</sup>